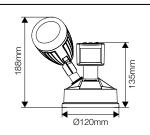

## **PRODUCT DATA**

| Order Code      | 201000S                                             |
|-----------------|-----------------------------------------------------|
| Voltage         | 220-240V                                            |
| Wattage         | 10W                                                 |
| Lumen Output    | 850Lm                                               |
| ССТ             | Five-Colour Selectable - 3K / 4K / 5K / 5.7K / 6.5K |
| IP Rating       | IP54                                                |
| CRI Rating      | Ra≥80                                               |
| Beam Angle      | 110°                                                |
| Light Source    | COB LED Chip                                        |
| Driver          | Integrated                                          |
| Dimmable        | No                                                  |
| Construction    | Aluminium body / faceted reflector                  |
| Finish          | Powder coated                                       |
| Fitting Colour  | Black                                               |
| PF              | 0.9                                                 |
| Net Weight (kg) | 0.60                                                |
| Lifetime L70B50 | 35,000 hours                                        |
| Warranty        | 3 years                                             |