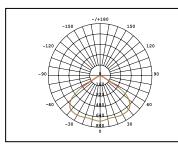

## **PRODUCT DATA**

| Order Code      | 201000S                                             |
|-----------------|-----------------------------------------------------|
| Voltage         | 220-240V                                            |
| Wattage         | 10W                                                 |
| Lumen Output    | 850Lm                                               |
| ССТ             | Five-Colour Selectable - 3K / 4K / 5K / 5.7K / 6.5K |
| IP Rating       | IP54                                                |
| CRI Rating      | Ra≥80                                               |
| Beam Angle      | 110°                                                |
| Light Source    | COB LED Chip                                        |
| Driver          | Integrated                                          |
| Dimmable        | No                                                  |
| Construction    | Aluminium body / faceted reflector                  |
| Finish          | Powder coated                                       |
| Fitting Colour  | Black                                               |
| PF              | 0.9                                                 |
| Net Weight (kg) | 0.60                                                |
| Lifetime L70B50 | 35,000 hours                                        |
| Warranty        | 3 years                                             |