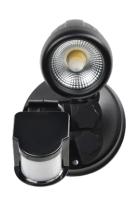

IP54 Sensor Spotlight

## **SUMMARY**

The Seculite V is a superior spotlight solution for residential and commercial applications. It features Five-Colour selectable technology giving installers the flexibility and choice of 5 colour temperatures in 1 fitting. Rated IP54 and made from die-cast aluminium, it is perfectly suited to harsh outdoor conditions. This fitting incorporated a PIR sensor for added convenience and security.