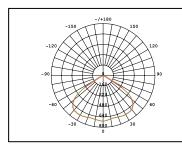

## **PRODUCT DATA**

| Order Code      | 201000                                              |
|-----------------|-----------------------------------------------------|
| Voltage         | 220-240V                                            |
| Wattage         | 10W                                                 |
| Lumen Output    | 850Lm                                               |
| CCT             | Five-Colour Selectable - 3K / 4K / 5K / 5.7K / 6.5K |
| IP Rating       | IP54                                                |
| CRI Rating      | Ra≥80                                               |
| Beam Angle      | 110°                                                |
| Light Source    | COB LED Chip                                        |
| Driver          | Integrated                                          |
| Dimmable        | No                                                  |
| Construction    | Aluminium body / faceted reflector                  |
| Finish          | Powder coated                                       |
| Fitting Colour  | Black                                               |
| PF              | 0.9                                                 |
| Net Weight (kg) | 0.40                                                |
| Lifetime L70B50 | 35,000 hours                                        |
| Warranty        | 3 years                                             |
| -               | -                                                   |