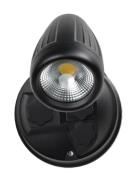

IP54 Spotlight

## **SUMMARY**

The Seculite V is a superior spotlight solution for residential and commercial applications. It features Five-Colour selectable technology giving installers the flexibility and convenience of 5 colour temperatures in 1 fitting. Rated IP54 and made from die-cast aluminium, it is perfectly suited to harsh outdoor conditions.