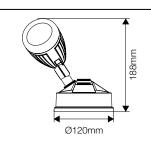

## **PRODUCT DATA**

| Order Code      | 201000                                              |
|-----------------|-----------------------------------------------------|
| Voltage         | 220-240V                                            |
| Wattage         | 10W                                                 |
| Lumen Output    | 850Lm                                               |
| CCT             | Five-Colour Selectable - 3K / 4K / 5K / 5.7K / 6.5K |
| IP Rating       | IP54                                                |
| CRI Rating      | Ra≥80                                               |
| Beam Angle      | 110°                                                |
| Light Source    | COB LED Chip                                        |
| Driver          | Integrated                                          |
| Dimmable        | No                                                  |
| Construction    | Aluminium body / faceted reflector                  |
| Finish          | Powder coated                                       |
| Fitting Colour  | Black                                               |
| PF              | 0.9                                                 |
| Net Weight (kg) | 0.40                                                |
| Lifetime L70B50 | 35,000 hours                                        |
| Warranty        | 3 years                                             |
| -               | -                                                   |