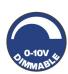

### **Product Data**

| Order<br>Code | Wattage     | ССТ               | Lumen<br>Output | Bean<br>Angle | PF  | Dimensions (mm) | Lifetime<br>L70B50 |
|---------------|-------------|-------------------|-----------------|---------------|-----|-----------------|--------------------|
| 491000        | 22W/16W/12W | 3000K/4000K/5000K | Up to 3080Lm    | Type 5        | 0.9 | H1067xD160      | 50000h             |
| 491001        | 15W/10W/5W  | 3000K/4000K/5000K | Up to 2100Lm    | Type 5        | 0.9 | H608xD160       | 50000h             |