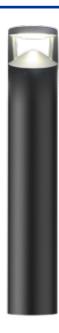

**Exceptional Durability:** Roma Bollard showcases a robust die-cast aluminium head and base, and extruded aluminium body, ensuring longevity and resilience against the harshest environmental conditions. With an impressive IP66 rating, it excels in outdoor applications.

**Versatile Capabilities:** Roma Bollard offers an array of features designed to cater to your needs, with adjustable tri-colour and multi-watt and remarkable efficacy, delivering up to 140Lm/W.

Roma Bollard emerges as your versatile, enduring and customizable lighting solution, an ideal choice for enhancing the aesthetics and security of your outdoor spaces.

#### **Features**

- Versatile colour and brightness control with Tri-colour and multi-watt technology to effortlessly fine-tune your lighting experience
- Experience exceptional illumination with high efficacy, achieving up to 140 m/W
- Polycarbonate lens with die-cast aluminium head and base, and extruded aluminium body
- Impressive IP66 rating for unmatched water and dust resistance.
- IK10 offers robust protection against impact
- Extended lifespan exceeding 50,000 hours, ensuring longevity and reliability