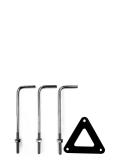

des**

• Rag-bolt assembly

## **Applications**

 Pathways, walkways, area lighting, security, entryways, perimeter lighting, landscaping





















### **Product Data**

| Order<br>Code | Wattage     | ССТ               | Lumen<br>Output | Bean<br>Angle | PF  | Dimensions (mm) | Lifetime<br>L70B50 |
|---------------|-------------|-------------------|-----------------|---------------|-----|-----------------|--------------------|
| 491000        | 22W/16W/12W | 3000K/4000K/5000K | Up to 3080Lm    | Type 5        | 0.9 | H1067xD160      | 50000h             |
| 491001        | 15W/10W/5W  | 3000K/4000K/5000K | Up to 2100Lm    | Type 5        | 0.9 | H608xD160       | 50000h             |

Note: Voltage 220-240V. Operating Temperature: -30 °C~+45 °C. Operating Frequency=50/60Hz.