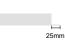

## PRODUCT DATA

| Order Code                | 302016                                        |
|---------------------------|-----------------------------------------------|
| To Suit Size of LED Panel | L(mm) W(mm) H(mm)                             |
|                           | 1190-1200 290-296 N/A                         |
| Compatibility             | Destiny Pro: 223694                           |
|                           | Destiny Plus: 221008, 221002, 223354, 223314. |
|                           | Destiny: 223654                               |
|                           | Baklite: 223574, 223575.                      |
| Net Weight (kg)           | 0.92                                          |
| Warranty                  | 5 years                                       |