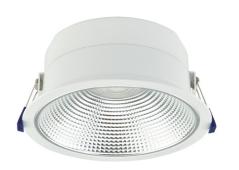

## **SUMMARY**

The Protail is a high performing commercial downlight. Rated to UGR<19, it features low-glare characteristics for improved lighting comfort. The Protail incorporates an aluminium heat sink and an integrated driver.