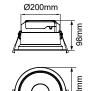

## **PRODUCT DATA**

| Order Code      | 172415                                 |
|-----------------|----------------------------------------|
| Voltage         | 220-240V                               |
| Wattage         | 24W                                    |
| Lumen Output    | 2400Lm                                 |
| CCT             | 4000K                                  |
| IP Rating       | IP20                                   |
| IC Rating       | CA90                                   |
| UGR Rating      | UGR<19                                 |
| Beam Angle      | 60°                                    |
| Light Source    | SMD Chips                              |
| Driver          | Integrated                             |
| Dimmable        | No                                     |
| Connection      | 1.2 flex & plug                        |
| Cutout Size     | Ø200mm                                 |
| Construction    | Polycarbonate body / faceted reflector |
| Fitting Colour  | White                                  |
| PF              | 0.9                                    |
| Net Weight (kg) | 0.60                                   |
| Lifetime L70B50 | 50,000 hours                           |
| Warranty        | 5 years                                |