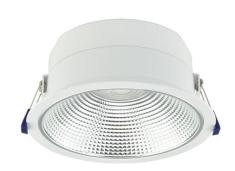

## **SUMMARY**

The Protail is a high performing commercial downlight. Rated to UGR<19, it features low-glare characteristics for improved lighting comfort. The Protail incorporates an aluminium heat sink and an integrated driver.

## **PRODUCT DATA**

| Order Code      | 172414                                 |
|-----------------|----------------------------------------|
| Voltage         | 220-240V                               |
| Wattage         | 18W                                    |
| Lumen Output    | 1800Lm                                 |
| ССТ             | 4000K                                  |
| IP Rating       | IP20                                   |
| IC Rating       | CA90                                   |
| UGR Rating      | UGR<19                                 |
| Beam Angle      | 60°                                    |
| Light Source    | SMD Chips                              |
| Driver          | Integrated                             |
| Dimmable        | No                                     |
| Connection      | 1.2 flex & plug                        |
| Cutout Size     | Ø200mm                                 |
| Construction    | Polycarbonate body / faceted reflector |
| Fitting Colour  | White                                  |
| PF              | 0.9                                    |
| Net Weight (kg) | 0.60                                   |
| Lifetime L70B50 | 50,000 hours                           |
| Warranty        | 5 years                                |