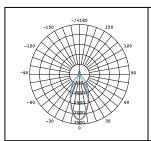

## **PRODUCT DATA**

| Order Code      | 172414                                 |
|-----------------|----------------------------------------|
| Voltage         | 220-240V                               |
| Wattage         | 18W                                    |
| Lumen Output    | 1800Lm                                 |
| ССТ             | 4000K                                  |
| IP Rating       | IP20                                   |
| IC Rating       | CA90                                   |
| UGR Rating      | UGR<19                                 |
| Beam Angle      | 60°                                    |
| Light Source    | SMD Chips                              |
| Driver          | Integrated                             |
| Dimmable        | No                                     |
| Connection      | 1.2 flex & plug                        |
| Cutout Size     | Ø200mm                                 |
| Construction    | Polycarbonate body / faceted reflector |
| Fitting Colour  | White                                  |
| PF              | 0.9                                    |
| Net Weight (kg) | 0.60                                   |
| Lifetime L70B50 | 50,000 hours                           |
| Warranty        | 5 years                                |