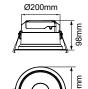

## **PRODUCT DATA**

| Order Code      | 172414                                 |
|-----------------|----------------------------------------|
| Voltage         | 220-240V                               |
| Wattage         | 18W                                    |
| Lumen Output    | 1800Lm                                 |
| ССТ             | 4000K                                  |
| IP Rating       | IP20                                   |
| IC Rating       | CA90                                   |
| UGR Rating      | UGR<19                                 |
| Beam Angle      | 60°                                    |
| Light Source    | SMD Chips                              |
| Driver          | Integrated                             |
| Dimmable        | No                                     |
| Connection      | 1.2 flex & plug                        |
| Cutout Size     | Ø200mm                                 |
| Construction    | Polycarbonate body / faceted reflector |
| Fitting Colour  | White                                  |
| PF              | 0.9                                    |
| Net Weight (kg) | 0.60                                   |
| Lifetime L70B50 | 50,000 hours                           |
| Warranty        | 5 years                                |