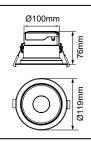

## **PRODUCT DATA**

| Order Code      | 172308                                 |
|-----------------|----------------------------------------|
| Voltage         | 220-240V                               |
| Wattage         | 8W                                     |
| Lumen Output    | 720Lm                                  |
| CCT             | 3000K                                  |
| IP Rating       | IP20                                   |
| IC Rating       | CA90                                   |
| UGR Rating      | UGR<19                                 |
| Beam Angle      | 60°                                    |
| Light Source    | SMD Chips                              |
| Driver          | Integrated                             |
| Dimmable        | No                                     |
| Connection      | 1.2 flex & plug                        |
| Cutout Size     | Ø100mm                                 |
| Construction    | Polycarbonate body / faceted reflector |
| Fitting Colour  | White                                  |
| PF              | 0.9                                    |
| Net Weight (kg) | 0.28                                   |
| Lifetime L70B50 | 50,000 hours                           |
| Warranty        | 5 years                                |