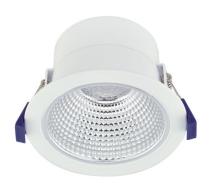

## **SUMMARY**

The Protail is a high performing commercial downlight. Rated to UGR<19, it features low-glare characteristics for improved lighting comfort. The Protail incorporates an aluminium heat sink and an integrated driver.