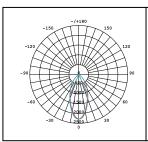

## **PRODUCT DATA**

| Order Code      | 172308                                 |
|-----------------|----------------------------------------|
| Voltage         | 220-240V                               |
| Wattage         | 8W                                     |
| Lumen Output    | 720Lm                                  |
| CCT             | 3000K                                  |
| IP Rating       | IP20                                   |
| IC Rating       | CA90                                   |
| UGR Rating      | UGR<19                                 |
| Beam Angle      | 60°                                    |
| Light Source    | SMD Chips                              |
| Driver          | Integrated                             |
| Dimmable        | No                                     |
| Connection      | 1.2 flex & plug                        |
| Cutout Size     | Ø100mm                                 |
| Construction    | Polycarbonate body / faceted reflector |
| Fitting Colour  | White                                  |
| PF              | 0.9                                    |
| Net Weight (kg) | 0.28                                   |
| Lifetime L70B50 | 50,000 hours                           |
| Warranty        | 5 years                                |