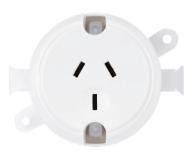

Surface Mount Socket

## SUMMARY

A 10amp surface mount socket that's super easy to fit-off. With the installer in mind, this single-outlet plug base is back-wired and features 4 large terminals for excellent visibility and ease of wiring. It also features a transparent snap-on base plate for fuss-free mounting and installation. Incredibly durable, it has a high-impact polycarbonate housing and is fully approved to all relevant Australian standards.