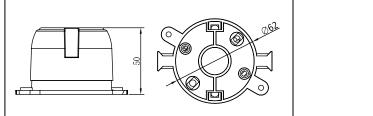

Surface Mount Socket

## SUMMARY

A 10amp surface mount socket that's super easy to fit-off. With the installer in mind, this single-outlet plug base is back-wired and features 4 large terminals for excellent visibility and ease of wiring. It also features a transparent snap-on base plate for fuss-free mounting and installation. Incredibly durable, it has a high-impact polycarbonate housing and is fully approved to all relevant Australian standards.