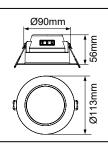

## **PRODUCT DATA**

| Order Code      | 173354                                           |
|-----------------|--------------------------------------------------|
| Voltage         | 220-240V                                         |
| Wattage         | 7W                                               |
| Lumen Output    | 800Lm                                            |
| CCT             | 4000K                                            |
| IP Rating       | IP54                                             |
| IC Rating       | IC-4                                             |
| Beam Angle      | 100°                                             |
| Light Source    | SMD Chips                                        |
| Driver          | Integrated                                       |
| Dimmable        | Yes. Leading or Trailing Edge, Universal         |
|                 | (Refer to Dimmer Compatibility List)             |
| Connection      | 1.2 flex & plug                                  |
| Fitting Type    | Recessed                                         |
| Cutout Size     | Ø90mm                                            |
| Construction    | Polycarbonate body / opal polycarbonate diffuser |
| Fitting Colour  | White                                            |
| PF              | 0.9                                              |
| Net Weight (kg) | 0.20                                             |
| Lifetime L70B50 | 35,000 hours                                     |
| Warranty        | 5 years                                          |
|                 |                                                  |