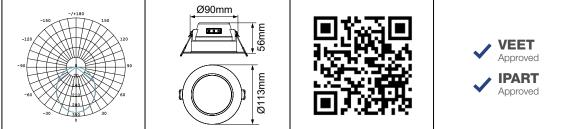

## PRODUCT DATA

| Order Code      | 173353                                           |
|-----------------|--------------------------------------------------|
| Voltage         | 220-240V                                         |
| Wattage         | 7W                                               |
| Lumen Output 3K | 750Lm                                            |
| ССТ             | 3000K                                            |
| IP Rating       | IP54                                             |
| IC Rating       | IC-4                                             |
| Beam Angle      | 100°                                             |
| Light Source    | SMD Chips                                        |
| Driver          | Integrated                                       |
| Dimmable        | Yes. Leading or Trailing Edge, Universal         |
|                 | (Refer to Dimmer Compatibility List)             |
| Connection      | 1.2 flex & plug                                  |
| Fitting Type    | Recessed                                         |
| Cutout Size     | Ø90mm                                            |
| Construction    | Polycarbonate body / opal polycarbonate diffuser |
| Fitting Colour  | White                                            |
| PF              | 0.9                                              |
| Net Weight (kg) | 0.20                                             |
| Lifetime L70B50 | 35,000 hours                                     |
| Warranty        | 5 years                                          |