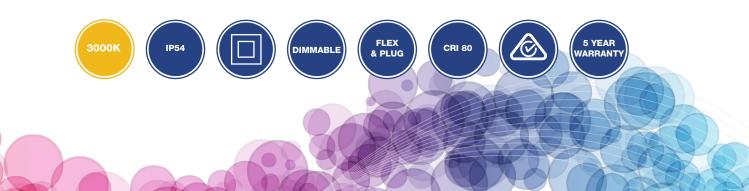

## PRODUCT DATA

| Order Code      | 173353                                           |
|-----------------|--------------------------------------------------|
| Voltage         | 220-240V                                         |
| Wattage         | 7W                                               |
| Lumen Output 3K | 750Lm                                            |
| ССТ             | 3000K                                            |
| IP Rating       | IP54                                             |
| IC Rating       | IC-4                                             |
| Beam Angle      | 100°                                             |
| Light Source    | SMD Chips                                        |
| Driver          | Integrated                                       |
| Dimmable        | Yes. Leading or Trailing Edge, Universal         |
|                 | (Refer to Dimmer Compatibility List)             |
| Connection      | 1.2 flex & plug                                  |
| Fitting Type    | Recessed                                         |
| Cutout Size     | Ø90mm                                            |
| Construction    | Polycarbonate body / opal polycarbonate diffuser |
| Fitting Colour  | White                                            |
| PF              | 0.9                                              |
| Net Weight (kg) | 0.20                                             |
| Lifetime L70B50 | 35,000 hours                                     |
| Warranty        | 5 years                                          |