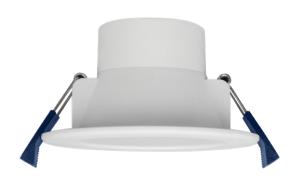

Flush Downlight

## **SUMMARY**

The Plastial G3 Mini is a high performing downlight ideal for commercial and residential applications. Engineered to deliver high lumen efficacy up to 100Lm/W, this downlight features Tri-Colour Selectable technology, giving installers a choice of 3 colour temperatures within 1 fitting for individual preference or application requirements. Incorporating an integrated dimmable driver, the Plastial G3 Mini is rated to IC-4 allowing it to be safely installed under ceiling insulation.

## **PRODUCT DATA**

| Order Code             | 171012                                           |
|------------------------|--------------------------------------------------|
|                        |                                                  |
| Voltage                | 220-240V                                         |
| Wattage                | 7W                                               |
| Lumen Output 3K        | 600Lm                                            |
| Lumen Output 4K & 5.7K | 700Lm                                            |
| CCT                    | Tri-Colour Selectable - 3K / 4K / 5.7K           |
| IP Rating              | IP44                                             |
| IC Rating              | IC-4                                             |
| Beam Angle             | 100°                                             |
| Light Source           | SMD Chips                                        |
| Driver                 | Integrated                                       |
| Dimmable               | Yes. Leading or Trailing Edge, Universal         |
|                        | (Refer to Dimmer Compatibility List)             |
| Connection             | 1.2 flex & plug                                  |
| Fitting Type           | Flush                                            |
| Cutout Size            | Ø70mm                                            |
| Construction           | Polycarbonate body / opal polycarbonate diffuser |
| Fitting Colour         | White                                            |
| PF                     | 0.9                                              |
| Net Weight (kg)        | 0.18                                             |
| Lifetime L70B50        | 35,000 hours                                     |
| Warranty               | 5 years                                          |