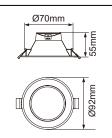

## **PRODUCT DATA**

| Order Code             | 171012                                           |
|------------------------|--------------------------------------------------|
|                        |                                                  |
| Voltage                | 220-240V                                         |
| Wattage                | 7W                                               |
| Lumen Output 3K        | 600Lm                                            |
| Lumen Output 4K & 5.7K | 700Lm                                            |
| CCT                    | Tri-Colour Selectable - 3K / 4K / 5.7K           |
| IP Rating              | IP44                                             |
| IC Rating              | IC-4                                             |
| Beam Angle             | 100°                                             |
| Light Source           | SMD Chips                                        |
| Driver                 | Integrated                                       |
| Dimmable               | Yes. Leading or Trailing Edge, Universal         |
|                        | (Refer to Dimmer Compatibility List)             |
| Connection             | 1.2 flex & plug                                  |
| Fitting Type           | Flush                                            |
| Cutout Size            | Ø70mm                                            |
| Construction           | Polycarbonate body / opal polycarbonate diffuser |
| Fitting Colour         | White                                            |
| PF                     | 0.9                                              |
| Net Weight (kg)        | 0.18                                             |
| Lifetime L70B50        | 35,000 hours                                     |
| Warranty               | 5 years                                          |