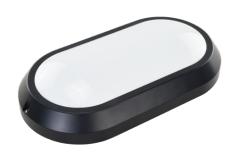

## **SUMMARY**

The Oval is an IP65 bunker ideal for commercial and residential applications. It features Tri-Colour Selectable technology, giving installers a choice of 3 colour temperatures within 1 fitting for individual preference or application requirements. Rated to IK08, its polycarbonate enclosure is corrosion and UV resistant. Multiple cable entry points and a large 6mm terminal block allows for quick and easy installation.