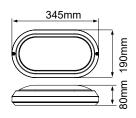

## **PRODUCT DATA**

| Order Code           | 281000                                           |
|----------------------|--------------------------------------------------|
| Voltage              | 220-240V                                         |
| Wattage              | 8W                                               |
| Lumen Output 3K      | 630Lm                                            |
| Lumen Output 4K & 5K | 700Lm                                            |
| ССТ                  | Tri-Colour Selectable - 3K / 4K / 5K             |
| IP Rating            | IP65                                             |
| IK Rating            | IK08                                             |
| CRI Rating           | Ra≥80                                            |
| Beam Angle           | 110°                                             |
| Light Source         | SMD Chips                                        |
| Driver               | Integrated                                       |
| Dimmable             | No                                               |
| Construction         | Polycarbonate body / opal polycarbonate diffuser |
| Fitting Colour       | Black                                            |
| PF                   | 0.9                                              |
| Net Weight (kg)      | 1.24                                             |
| Lifetime L70B50      | 50,000 hours                                     |
| Warranty             | 5 years                                          |
|                      |                                                  |