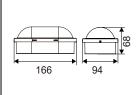

## **SUMMARY**

The Oval Mini is a compact bunker for residential and commercial applications. It features Tri-Colour and Multi-Watt selectable technologies offering the flexibility and convenience of 3 colour temperatures and 2 wattages in 1 fitting, allowing installers to cater to a broader range of needs with fewer variants. Incorporating a Flicker-Free driver for superior lighting comfort, it is rated IP65 and IK08 to suit harsh outdoor conditions.











## **PRODUCT DATA**

| Order Code           | 281008                                           |       |
|----------------------|--------------------------------------------------|-------|
| Voltage              | 220-240V                                         |       |
| Wattage              | Multi-Watt Selectable                            |       |
|                      | 8W                                               | 5W    |
| Lumen Output 3K      | 700Lm                                            | 450Lm |
| Lumen Output 4K & 5K | 750Lm                                            | 500Lm |
| ССТ                  | Tri-Colour Selectable - 3K / 4K / 5K             |       |
| IP Rating            | IP54                                             |       |
| IK Rating