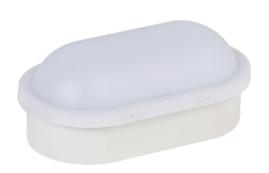

## **SUMMARY**

The Oval Mini is a compact bunker for residential and commercial applications. It features Tri-Colour and Multi-Watt selectable technologies offering the flexibility and convenience of 3 colour temperatures and 2 wattages in 1 fitting, allowing installers to cater to a broader range of needs with fewer variants. Incorporating a Flicker-Free driver for superior lighting comfort, it is rated IP65 and IK08 to suit harsh outdoor conditions.