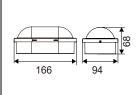

## **PRODUCT DATA**

| Order Code           | 281006                                           |       |
|----------------------|--------------------------------------------------|-------|
| Voltage              | 220-240V                                         |       |
| Wattage              | Multi-Watt Selectable                            |       |
|                      | 8W                                               | 5W    |
| Lumen Output 3K      | 700Lm                                            | 450Lm |
| Lumen Output 4K & 5K | 750Lm                                            | 500Lm |
| ССТ                  | Tri-Colour Selectable - 3K / 4K / 5K             |       |
| IP Rating            | IP54                                             |       |
| IK Rating            | IK08                                             |       |
| CRI Rating           | Ra≥80                                            |       |
| Beam Angle           | 120°                                             |       |
| Light Source         | SMD Chips                                        |       |
| Driver               | Integrated Flicker-Free                          |       |
| Dimmable             | No                                               |       |
| Construction         | Polycarbonate body / opal polycarbonate diffuser |       |
| Fitting Colour       | Black                                            |       |
| PF                   | 0.9                                              |       |
| Net Weight (kg)      | 0.16                                             |       |
| Lifetime L70B50      | 25,000 hours                                     |       |
| Warranty             | 3 years                                          |       |