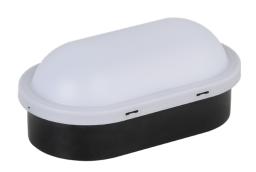

## **SUMMARY**

The Oval Mini is a compact bunker for residential and commercial applications. It features Tri-Colour and Multi-Watt selectable technologies offering the flexibility and convenience of 3 colour temperatures and 2 wattages in 1 fitting, allowing installers to cater to a broader range of needs with fewer variants. Incorporating a Flicker-Free driver for superior lighting comfort, it is rated IP65 and IK08 to suit harsh outdoor conditions.