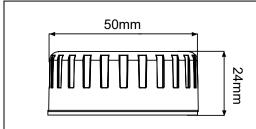

## **PRODUCT DATA**

| Order Code            | 333499                                                    |
|-----------------------|-----------------------------------------------------------|
| Stand-by Power        | <0.5W                                                     |
| Operating Frequency   | 5.8GHz±75MHz                                              |
| Transmitting Power    | <0.3mW                                                    |
| Hold Time             | 5s/30s/1min/3min/5min/10min/20min/30min                   |
| Stand-by Dim Level    | 10%/20%/30%/50%                                           |
| Stand-by Period       | 0s/10s/30s/1min/5min/10min/30min/+∞                       |
| Detection Area        | 25%/50%/75%/100%                                          |
| Daylight Sensor       | 2Lux/10Lux/30Lux/50Lux/80Lux/120Lux/Disable               |
| Detecting Radius      | Max,ø14m/45.92ft (ceiling mounted)                        |
| Mounting Height       | 15m/49.2ft (ceiling mounted)                              |
| Detecting Angle       | 150°(wall mounting) 360°(ceiling mounting)                |
| Operating Temperature | -20°C~+60°C                                               |
| Storage Temperature   | Temperature: -40°+80°; Humidity: 10%-95% (non-condensing) |
| IP Rating             | IP65                                                      |
| Compatibility         | Falcon: 333455, 333454, 333485,333474,333475.             |
| Net Weight (kg)       | 0.02                                                      |
| Warranty              | 5 years                                                   |