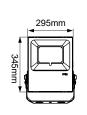

## **PRODUCT DATA**

| Order Code      | 273184                                      |
|-----------------|---------------------------------------------|
| Voltage         | 220-240V                                    |
| Wattage         | 165W                                        |
| Lumen Output    | 27000Lm                                     |
| ССТ             | 4000K                                       |
| IP Rating       | IP66                                        |
| IK Rating       | IK08                                        |
| CRI Rating      | Ra≥80                                       |
| Beam Angle      | 110°                                        |
| Light Source    | SMD Chips                                   |
| Driver          | Integrated Flicker-Free                     |
| Dimmable        | No                                          |
| Connection      | 1.5m flex & plug                            |
| Construction    | Aluminium body / tempered glass cover panel |
| Fitting Colour  | Black                                       |
| PF              | 0.9                                         |
| Net Weight (kg) | 3.66                                        |
| Lifetime L70B50 | 50,000 hours                                |
| Warranty        | 5 years                                     |