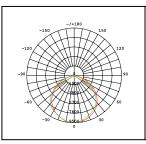

## **PRODUCT DATA**

| Order Code      | 273184                                      |
|-----------------|---------------------------------------------|
| Voltage         | 220-240V                                    |
| Wattage         | 165W                                        |
| Lumen Output    | 27000Lm                                     |
| ССТ             | 4000K                                       |
| IP Rating       | IP66                                        |
| IK Rating       | IK08                                        |
| CRI Rating      | Ra≥80                                       |
| Beam Angle      | 110°                                        |
| Light Source    | SMD Chips                                   |
| Driver          | Integrated Flicker-Free                     |
| Dimmable        | No                                          |
| Connection      | 1.5m flex & plug                            |
| Construction    | Aluminium body / tempered glass cover panel |
| Fitting Colour  | Black                                       |
| PF              | 0.9                                         |
| Net Weight (kg) | 3.66                                        |
| Lifetime L70B50 | 50,000 hours                                |
| Warranty        | 5 years                                     |