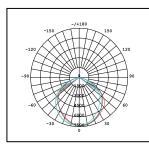

## **PRODUCT DATA**

| Order Code      | 273175                                      |
|-----------------|---------------------------------------------|
| Voltage         | 220-240V                                    |
| Wattage         | 120W                                        |
| Lumen Output    | 18200Lm                                     |
| ССТ             | 5000K                                       |
| IP Rating       | IP66                                        |
| IK Rating       | IK08                                        |
| CRI Rating      | Ra≥80                                       |
| Beam Angle      | 110°                                        |
| Light Source    | SMD Chips                                   |
| Driver          | Integrated Flicker-Free                     |
| Dimmable        | No                                          |
| Connection      | 1.5m flex & plug                            |
| Construction    | Aluminium body / tempered glass cover panel |
| Fitting Colour  | Black                                       |
| PF              | 0.9                                         |
| Net Weight (kg) | 3.27                                        |
| Lifetime L70B50 | 50,000 hours                                |
| Warranty        | 5 years                                     |