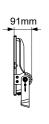

## **SUMMARY**

The MarVelite Pro is a heavy-duty LED floodlight for commercial and industrial applications. Rated IP66 and IK08, this robust luminaire is suitable for harsh outdoor conditions. It features high efficiency SMD chips, die-cast aluminium body and a tempered glass cover. It also features a breather valve for superior heat management and trouble-free operation in the future. Designed to be easily installed, it incorporates an integrated Flicker-Free driver and pre-wired flex and plug. Its mounting arm is also adjustable up to 90°.