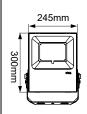

## **PRODUCT DATA**

| Order Code      | 273175                                      |
|-----------------|---------------------------------------------|
| Voltage         | 220-240V                                    |
| Wattage         | 120W                                        |
| Lumen Output    | 18200Lm                                     |
| ССТ             | 5000K                                       |
| IP Rating       | IP66                                        |
| IK Rating       | IK08                                        |
| CRI Rating      | Ra≥80                                       |
| Beam Angle      | 110°                                        |
| Light Source    | SMD Chips                                   |
| Driver          | Integrated Flicker-Free                     |
| Dimmable        | No                                          |
| Connection      | 1.5m flex & plug                            |
| Construction    | Aluminium body / tempered glass cover panel |
| Fitting Colour  | Black                                       |
| PF              | 0.9                                         |
| Net Weight (kg) | 3.27                                        |
| Lifetime L70B50 | 50,000 hours                                |
| Warranty        | 5 years                                     |