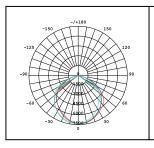

## **PRODUCT DATA**

| Order Code      | 273174                                      |
|-----------------|---------------------------------------------|
| Voltage         | 220-240V                                    |
| Wattage         | 120W                                        |
| Lumen Output    | 18200Lm                                     |
| ССТ             | 4000K                                       |
| IP Rating       | IP66                                        |
| IK Rating       | IK08                                        |
| CRI Rating      | Ra≥80                                       |
| Beam Angle      | 110°                                        |
| Light Source    | SMD Chips                                   |
| Driver          | Integrated Flicker-Free                     |
| Dimmable        | No                                          |
| Connection      | 1.5m flex & plug                            |
| Construction    | Aluminium body / tempered glass cover panel |
| Fitting Colour  | Black                                       |
| PF              | 0.9                                         |
| Net Weight (kg) | 3.27                                        |
| Lifetime L70B50 | 50,000 hours                                |
| Warranty        | 5 years                                     |
|                 |                                             |