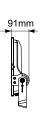

## **SUMMARY**

The MarVelite Pro is a heavy-duty LED floodlight for commercial and industrial applications. Rated IP66 and IK08, this robust luminaire is suitable for harsh outdoor conditions. It features high efficiency SMD chips, die-cast aluminium body and a tempered glass cover. It also features a breather valve for superior heat management and trouble-free operation in the future. Designed to be easily installed, it incorporates an integrated Flicker-Free driver and pre-wired flex and plug. Its mounting arm is also adjustable up to 90°.