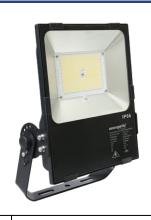

IP66 Commercial / Industrial Floodlight

## **SUMMARY**

The MarVelite Pro is a heavy-duty LED floodlight for commercial and industrial applications. Rated IP66 and IK08, this robust luminaire is suitable for harsh outdoor conditions. It features high efficiency SMD chips, die-cast aluminium body and a tempered glass cover. It also features a breather valve for superior heat management and trouble-free operation in the future. Designed to be easily installed, it incorporates an integrated Flicker-Free driver and pre-wired flex and plug. Its mounting arm is also adjustable up to 90°.