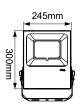

## **SUMMARY**

The MarVelite Pro is a heavy-duty LED floodlight for commercial and industrial applications. Rated IP66 and IK08, this robust luminaire is suitable for harsh outdoor conditions. It features high efficiency SMD chips, die-cast aluminium body and a tempered glass cover. It also features a breather valve for superior heat management and trouble-free operation in the future. Designed to be easily installed, it incorporates an integrated Flicker-Free driver and pre-wired flex and plug. Its mounting arm is also adjustable up to 90°.

## **PRODUCT DATA**

| Order Code      | 273174                                      |
|-----------------|---------------------------------------------|
| Voltage         | 220-240V                                    |
| Wattage         | 120W                                        |
| Lumen Output    | 18200Lm                                     |
| ССТ             | 4000K                                       |
| IP Rating       | IP66                                        |
| IK Rating       | IK08                                        |
| CRI Rating      | Ra≥80                                       |
| Beam Angle      | 110°                                        |
| Light Source    | SMD Chips                                   |
| Driver          | Integrated Flicker-Free                     |
| Dimmable        | No                                          |
| Connection      | 1.5m flex & plug                            |
| Construction    | Aluminium body / tempered glass cover panel |
| Fitting Colour  | Black                                       |
| PF              | 0.9                                         |
| Net Weight (kg) | 3.27                                        |
| Lifetime L70B50 | 50,000 hours                                |
| Warranty        | 5 years                                     |
|                 |                                             |