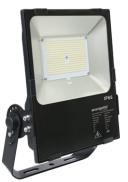

IP66 Commercial / Industrial Floodlight

## SUMMARY

The MarVelite Pro is a heavy-duty LED floodlight for commercial and industrial applications. Rated IP66 and IK08, this robust luminaire is suitable for harsh outdoor conditions. It features high efficiency SMD chips, die-cast aluminium body and a tempered glass cover. It also features a breather valve for superior heat management and trouble-free operation in the future. Designed to be easily installed, it incorporates an integrated Flicker-Free driver and pre-wired flex and plug. Its mounting arm is also adjustable up to 90°.