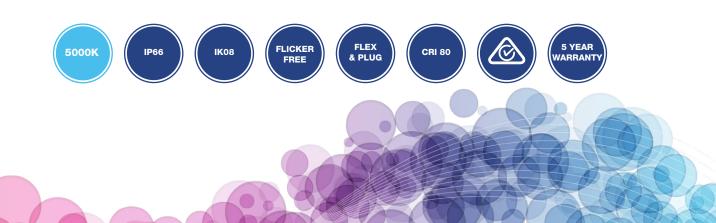

## SUMMARY

The MarVelite Pro is a heavy-duty LED floodlight for commercial and industrial applications. Rated IP66 and IK08, this robust luminaire is suitable for harsh outdoor conditions. It features high efficiency SMD chips, die-cast aluminium body and a tempered glass cover. It also features a breather valve for superior heat management and trouble-free operation in the future. Designed to be easily installed, it incorporates an integrated Flicker-Free driver and pre-wired flex and plug. Its mounting arm is also adjustable up to 90°.

## PRODUCT DATA

| Order Code      | 273165                                      |
|-----------------|---------------------------------------------|
| Voltage         | 220-240V                                    |
| Wattage         | 90W                                         |
| Lumen Output    | 13300Lm                                     |
| ССТ             | 5000K                                       |
| IP Rating       | IP66                                        |
| IK Rating       | IK08                                        |
| CRI Rating      | Ra≥80                                       |
| Beam Angle      | 110°                                        |
| Light Source    | SMD Chips                                   |
| Driver          | Integrated Flicker-Free                     |
| Dimmable        | No                                          |
| Connection      | 1.5m flex & plug                            |
| Construction    | Aluminium body / tempered glass cover panel |
| Fitting Colour  | Black                                       |
| PF              | 0.9                                         |
| Net Weight (kg) | 3.25                                        |
| Lifetime L70B50 | 50,000 hours                                |
| Warranty        | 5 years                                     |