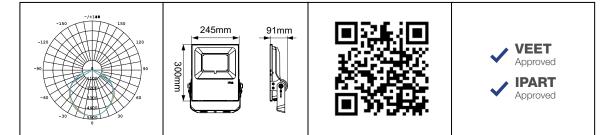

## PRODUCT DATA

| Order Code      | 273165                                      |
|-----------------|---------------------------------------------|
| Voltage         | 220-240V                                    |
| Wattage         | 90W                                         |
| Lumen Output    | 13300Lm                                     |
| ССТ             | 5000K                                       |
| IP Rating       | IP66                                        |
| IK Rating       | IK08                                        |
| CRI Rating      | Ra≥80                                       |
| Beam Angle      | 110°                                        |
| Light Source    | SMD Chips                                   |
| Driver          | Integrated Flicker-Free                     |
| Dimmable        | No                                          |
| Connection      | 1.5m flex & plug                            |
| Construction    | Aluminium body / tempered glass cover panel |
| Fitting Colour  | Black                                       |
| PF              | 0.9                                         |
| Net Weight (kg) | 3.25                                        |
| Lifetime L70B50 | 50,000 hours                                |
| Warranty        | 5 years                                     |