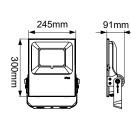

## **PRODUCT DATA**

| Order Code      | 273164                                      |
|-----------------|---------------------------------------------|
| Voltage         | 220-240V                                    |
| Wattage         | 90W                                         |
| Lumen Output    | 13300Lm                                     |
| ССТ             | 4000K                                       |
| IP Rating       | IP66                                        |
| IK Rating       | IK08                                        |
| CRI Rating      | Ra≥80                                       |
| Beam Angle      | 110°                                        |
| Light Source    | SMD Chips                                   |
| Driver          | Integrated Flicker-Free                     |
| Dimmable        | No                                          |
| Connection      | 1.5m flex & plug                            |
| Construction    | Aluminium body / tempered glass cover panel |
| Fitting Colour  | Black                                       |
| PF              | 0.9                                         |
| Net Weight (kg) | 3.25                                        |
| Lifetime L70B50 | 50,000 hours                                |
| Warranty        | 5 years                                     |
| -               | · · · · · · · · · · · · · · · · · · ·       |