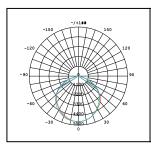

## **PRODUCT DATA**

| Order Code      | 273164                                      |
|-----------------|---------------------------------------------|
| Voltage         | 220-240V                                    |
| Wattage         | 90W                                         |
| Lumen Output    | 13300Lm                                     |
| ССТ             | 4000K                                       |
| IP Rating       | IP66                                        |
| IK Rating       | IK08                                        |
| CRI Rating      | Ra≥80                                       |
| Beam Angle      | 110°                                        |
| Light Source    | SMD Chips                                   |
| Driver          | Integrated Flicker-Free                     |
| Dimmable        | No                                          |
| Connection      | 1.5m flex & plug                            |
| Construction    | Aluminium body / tempered glass cover panel |
| Fitting Colour  | Black                                       |
| PF              | 0.9                                         |
| Net Weight (kg) | 3.25                                        |
| Lifetime L70B50 | 50,000 hours                                |
| Warranty        | 5 years                                     |
| -               | · · · · · · · · · · · · · · · · · · ·       |