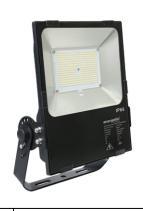

IP66 Commercial / Industrial Floodlight

## **SUMMARY**

The MarVelite Pro is a heavy-duty LED floodlight for commercial and industrial applications. Rated IP66 and IK08, this robust luminaire is suitable for harsh outdoor conditions. It features high efficiency SMD chips, die-cast aluminium body and a tempered glass cover. It also features a breather valve for superior heat management and trouble-free operation in the future. Designed to be easily installed, it incorporates an integrated Flicker-Free driver and pre-wired flex and plug. Its mounting arm is also adjustable up to 90°.