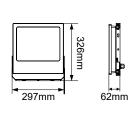

## **PRODUCT DATA**

| 273155                                           |
|--------------------------------------------------|
| ·                                                |
| 220-240V                                         |
| 85W                                              |
| 1000Lm                                           |
| 5000K                                            |
| IP65                                             |
| IK08                                             |
| Ra≥80                                            |
| 100°                                             |
| SMD Chips                                        |
| Integrated                                       |
| No                                               |
| 1.5m flex & plug                                 |
| Polycarbonate body / opal polycarbonate diffuser |
| Black                                            |
| 0.9                                              |
| 1.58                                             |
| 50,000 hours                                     |
| 5 years                                          |
|                                                  |