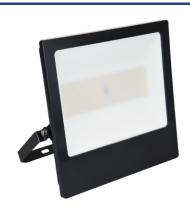

## **SUMMARY**

The LiteW8 is a versatile floodlight for residential applications. Rated to IP65 and IK08, this floodlight has been engineered to be remarkably light weight for easy handling and installation. It features a UV resistant polycarbonate body with an adjustable angle of support. The LiteW8 incorporates high efficiency SMD LED chips and an integrated driver.