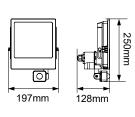

## **SUMMARY**

The LiteW8 is a versatile floodlight for residential applications. Rated to IP65 and IK08, this floodlight has been engineered to be remarkably light weight for easy handling and installation. It features a UV resistant polycarbonate body with an adjustable angle of support. The LiteW8 incorporates high efficiency SMD LED chips, a PIR sensor and an integrated driver.

## **PRODUCT DATA**

| Order Code      | 273145S                                          |
|-----------------|--------------------------------------------------|
| Voltage         | 220-240V                                         |
| Wattage         | 45W                                              |
| Lumen Output    | 5000Lm                                           |
| ССТ             | 5000K                                            |
| IP Rating       | IP65                                             |
| IK Rating       | IK08                                             |
| CRI Rating      | Ra≥80                                            |
| Beam Angle      | 100°                                             |
| Light Source    | SMD Chips                                        |
| Driver          | Integrated                                       |
| Dimmable        | No                                               |
| Connection      | 1.5m flex & plug                                 |
| Construction    | Polycarbonate body / opal polycarbonate diffuser |
| Fitting Colour  | Black                                            |
| PF              | 0.9                                              |
| Net Weight (kg) | 0.82                                             |
| Lifetime L70B50 | 50,000 hours                                     |
| Warranty        | 5 years                                          |
| ,               |                                                  |