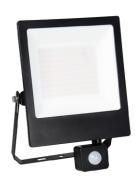

## **SUMMARY**

The LiteW8 is a versatile floodlight for residential applications. Rated to IP65 and IK08, this floodlight has been engineered to be remarkably light weight for easy handling and installation. It features a UV resistant polycarbonate body with an adjustable angle of support. The LiteW8 incorporates high efficiency SMD LED chips, a PIR sensor and an integrated driver.

## **PRODUCT DATA**

| Order Code      | 273145S                                          |
|-----------------|--------------------------------------------------|
| Voltage         | 220-240V                                         |
| Wattage         | 45W                                              |
| Lumen Output    | 5000Lm                                           |
| ССТ             | 5000K                                            |
| IP Rating       | IP65                                             |
| IK Rating       | IK08                                             |
| CRI Rating      | Ra≥80                                            |
| Beam Angle      | 100°                                             |
| Light Source    | SMD Chips                                        |
| Driver          | Integrated                                       |
| Dimmable        | No                                               |
| Connection      | 1.5m flex & plug                                 |
| Construction    | Polycarbonate body / opal polycarbonate diffuser |
| Fitting Colour  | Black                                            |
| PF              | 0.9                                              |
| Net Weight (kg) | 0.82                                             |
| Lifetime L70B50 | 50,000 hours                                     |
| Warranty        | 5 years                                          |
| ,               |                                                  |