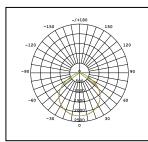

## **PRODUCT DATA**

| Order Code      | 273145                                           |
|-----------------|--------------------------------------------------|
| Voltage         | 220-240V                                         |
| Wattage         | 45W                                              |
| Lumen Output    | 5000Lm                                           |
| ССТ             | 5000K                                            |
| IP Rating       | IP65                                             |
| IK Rating       | IK08                                             |
| CRI Rating      | Ra≥80                                            |
| Beam Angle      | 100°                                             |
| Light Source    | SMD Chips                                        |
| Driver          | Integrated                                       |
| Dimmable        | No                                               |
| Connection      | 1.5m flex & plug                                 |
| Construction    | Polycarbonate body / opal polycarbonate diffuser |
| Fitting Colour  | Black                                            |
| PF              | 0.9                                              |
| Net Weight (kg) | 0.68                                             |
| Lifetime L70B50 | 50,000 hours                                     |
| Warranty        | 5 years                                          |
|                 |                                                  |