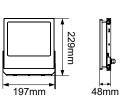

## **PRODUCT DATA**

| Order Code      | 273145                                           |
|-----------------|--------------------------------------------------|
| Voltage         | 220-240V                                         |
| Wattage         | 45W                                              |
| Lumen Output    | 5000Lm                                           |
| ССТ             | 5000K                                            |
| IP Rating       | IP65                                             |
| IK Rating       | IK08                                             |
| CRI Rating      | Ra≥80                                            |
| Beam Angle      | 100°                                             |
| Light Source    | SMD Chips                                        |
| Driver          | Integrated                                       |
| Dimmable        | No                                               |
| Connection      | 1.5m flex & plug                                 |
| Construction    | Polycarbonate body / opal polycarbonate diffuser |
| Fitting Colour  | Black                                            |
| PF              | 0.9                                              |
| Net Weight (kg) | 0.68                                             |
| Lifetime L70B50 | 50,000 hours                                     |
| Warranty        | 5 years                                          |
|                 |                                                  |