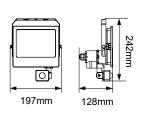

## **SUMMARY**

The LiteW8 is a versatile floodlight for residential applications. Rated to IP65 and IK08, this floodlight has been engineered to be remarkably light weight for easy handling and installation. It features a UV resistant polycarbonate body with an adjustable angle of support. The LiteW8 incorporates high efficiency SMD LED chips, a PIR sensor and an integrated driver.