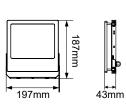

## **PRODUCT DATA**

| Order Code      | 273135                                           |
|-----------------|--------------------------------------------------|
| Voltage         | 220-240V                                         |
| Wattage         | 24W                                              |
| Lumen Output    | 2640Lm                                           |
| ССТ             | 5000K                                            |
| IP Rating       | IP65                                             |
| IK Rating       | IK08                                             |
| CRI Rating      | Ra≥80                                            |
| Beam Angle      | 100°                                             |
| Light Source    | SMD Chips                                        |
| Driver          | Integrated                                       |
| Dimmable        | No                                               |
| Connection      | 1.5m flex & plug                                 |
| Construction    | Polycarbonate body / opal polycarbonate diffuser |
| Fitting Colour  | Black                                            |
| PF              | 0.9                                              |
| Net Weight (kg) | 0.52                                             |
| Lifetime L70B50 | 50,000 hours                                     |
| Warranty        | 5 years                                          |
|                 |                                                  |