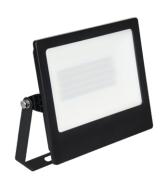

## **SUMMARY**

The LiteW8 is a versatile floodlight for residential applications. Rated to IP65 and IK08, this floodlight has been engineered to be remarkably light weight for easy handling and installation. It features a UV resistant polycarbonate body with an adjustable angle of support. The LiteW8 incorporates high efficiency SMD LED chips and an integrated driver.