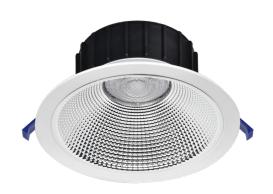

## **SUMMARY**

The Legolite is a low glare UGR<19 commercial downlight solution engineered to deliver high lumen efficacy. With Tri-Colour and Multi-Watt selectable technology, it offers the flexibility and convenience of 3 colour temperatures and 2 wattages in 1 fitting, allowing installers to cater to a broader range of needs with fewer variants. It featuring a faceted reflected and a transparent lens for superb optics. With the installer in mind, the Legolite incorporates an integrated dimmable driver and a pre-wired flex and plug for quick and easy installation.