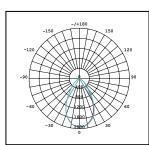

## **PRODUCT DATA**

| Order Code           | 263010                                           |        |
|----------------------|--------------------------------------------------|--------|
| Voltage              | 220-240V                                         |        |
| Wattage              | Multi-Watt Selectable                            |        |
|                      | 25W                                              | 18W    |
| Lumen Output 3K      | 2150Lm                                           | 1650Lm |
| Lumen Output 4K & 5K | 2300Lm                                           | 1800Lm |
| ССТ                  | Tri-Colour Selectable - 3K / 4K / 5K             |        |
| IP Rating            | IP54                                             |        |
| UGR Rating           | UGR<19                                           |        |
| IC Rating            | CA90                                             |        |
| Beam Angle           | 60°                                              |        |
| Light Source         | SMD Chips                                        |        |
| Driver               | Integrated                                       |        |
| Dimmable             | Yes. Leading or Trailing Edge, Universal         |        |
|                      | (Refer to Dimmer Compatibility List)             |        |
| Connection           | 1.2m flex & plug                                 |        |
| Cutout Size          | Ø200mm                                           |        |
| Construction         | Polycarbonate body / opal polycarbonate diffuser |        |
| Fitting Colour       | White                                            |        |
| PF                   | 0.9                                              |        |
| Net Weight (kg)      | 0.69                                             |        |
| Lifetime L70B50      | 50,000 hours                                     |        |