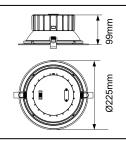

## **PRODUCT DATA**

| Order Code           | 263010                                           |        |
|----------------------|--------------------------------------------------|--------|
| Voltage              | 220-240V                                         |        |
| Wattage              | Multi-Watt Selectable                            |        |
|                      | 25W                                              | 18W    |
| Lumen Output 3K      | 2150Lm                                           | 1650Lm |
| Lumen Output 4K & 5K | 2300Lm                                           | 1800Lm |
| ССТ                  | Tri-Colour Selectable - 3K / 4K / 5K             |        |
| IP Rating            | IP54                                             |        |
| UGR Rating           | UGR<19                                           |        |
| IC Rating            | CA90                                             |        |
| Beam Angle           | 60°                                              |        |
| Light Source         | SMD Chips                                        |        |
| Driver               | Integrated                                       |        |
| Dimmable             | Yes. Leading or Trailing Edge, Universal         |        |
|                      | (Refer to Dimmer Compatibility List)             |        |
| Connection           | 1.2m flex & plug                                 |        |
| Cutout Size          | Ø200mm                                           |        |
| Construction         | Polycarbonate body / opal polycarbonate diffuser |        |
| Fitting Colour       | White                                            |        |
| PF                   | 0.9                                              |        |
| Net Weight (kg)      | 0.69                                             |        |
| Lifetime L70B50      | 50,000 hours                                     |        |