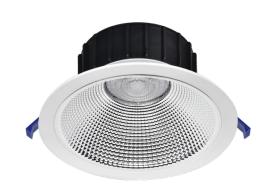

## **SUMMARY**

The Legolite is a low glare UGR<19 commercial downlight solution engineered to deliver high lumen efficacy. With Tri-Colour and Multi-Watt selectable technology, it offers the flexibility and convenience of 3 colour temperatures and 2 wattages in 1 fitting, allowing installers to cater to a broader range of needs with fewer variants. It featuring a faceted reflected and a transparent lens for superb optics. With the installer in mind, the Legolite incorporates an integrated dimmable driver and a pre-wired flex and plug for quick and easy installation.