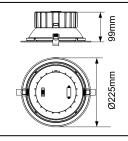

## **PRODUCT DATA**

| Order Code           | 263002                                           |       |
|----------------------|--------------------------------------------------|-------|
| Voltage              | 220-240V                                         |       |
| Wattage              | Multi-Watt Selectable                            |       |
|                      | 12W                                              | 8W    |
| Lumen Output 3K      | 1100Lm                                           | 750Lm |
| Lumen Output 4K & 5K | 1200Lm                                           | 800Lm |
| ССТ                  | Tri-Colour Selectable - 3K / 4K / 5K             |       |
| IP Rating            | IP54                                             |       |
| UGR Rating           | UGR<19                                           |       |
| IC Rating            | CA90                                             |       |
| Beam Angle           | 60°                                              |       |
| Light Source         | SMD Chips                                        |       |
| Driver               | Integrated                                       |       |
| Dimmable             | Yes. Leading or Trailing Edge, Universal         |       |
|                      | (Refer to Dimmer Compatibility List)             |       |
| Connection           | 1.2m flex & plug                                 |       |
| Cutout Size          | Ø200mm                                           |       |
| Construction         | Polycarbonate body / opal polycarbonate diffuser |       |
| Fitting Colour       | White                                            |       |
| PF                   | 0.9                                              |       |
| Net Weight (kg)      | 0.69                                             |       |
| Lifetime L70B50      | 50,000 hours                                     |       |