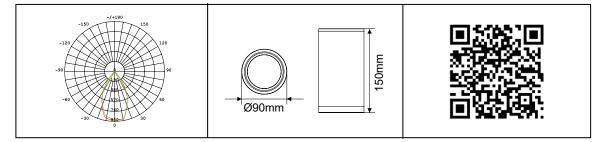

## PRODUCT DATA

| Order Code      | 173284       |
|-----------------|--------------|
| Voltage         | 220-240V     |
| Wattage         | 10W          |
| Lumen Output    | 820Lm        |
| ССТ             | 4000K        |
| IP Rating       | IP65         |
| Beam Angle      | 60°          |
| Light Source    | COB Chips    |
| Driver          | Integrated   |
| Dimmable        | No           |
| Construction    | Metal body   |
| Fitting Colour  | White        |
| PF              | 0.9          |
| Net Weight (kg) | 0.50         |
| Lifetime L70B50 | 35,000 hours |
| Warranty        | 3 years      |
|                 |              |