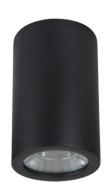

## **SUMMARY**

The Jenlite is a stylish surface mounted downlight ideal for commercial and residential applications. Engineered to deliver high lumen efficacy, it features an integrated driver and high efficiency COB LED chips. Suitable for outdoor use, the Jenlite is constructed from powder-coated die-cast metal for durability.