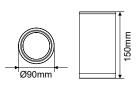

## **PRODUCT DATA**

| Order Code      | 173275       |
|-----------------|--------------|
| Voltage         | 220-240V     |
| Wattage         | 10W          |
| Lumen Output    | 820Lm        |
| ССТ             | 5000K        |
| IP Rating       | IP65         |
| Beam Angle      | 60°          |
| Light Source    | COB Chips    |
| Driver          | Integrated   |
| Dimmable        | No           |
| Construction    | Metal body   |
| Fitting Colour  | Black        |
| PF              | 0.9          |
| Net Weight (kg) | 0.50         |
| Lifetime L70B50 | 35,000 hours |
| Warranty        | 3 years      |