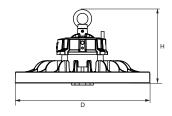

## **Product Data**

| Order<br>Code | Wattage          | ССТ   | Lumen<br>Output           | Beam<br>Angle | Inrush<br>Current | Inrush<br>Time | PF  | Size<br>(DxH)mm | Weight<br>(kg) |
|---------------|------------------|-------|---------------------------|---------------|-------------------|----------------|-----|-----------------|----------------|
| 333715        | 100/90/70/50W    | 5000K | 18000/16200/12600/9000Lm  | 110°          | 60A               | 111uS          | 0.9 | 300*164         | 2.3            |
| 333725        | 150/120/100/70W  | 5000K | 27000/21600/18000/12600Lm | 110°          | 61A               | 157uS          | 0.9 | 300*164         | 2.3            |
| 333735        | 200/180/150/120W | 5000K | 36000/32400/27000/21600Lm | 110°          | 68A               | 213uS          | 0.9 | 360*164         | 3.0            |