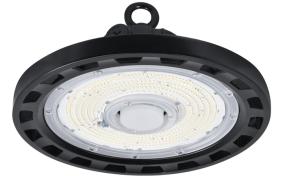

## **Features**

- Multi-Watt up to 200W
- High lumen efficiency up to 175Lm/W
- Die-cast Aluminium heat sink, high efficiency heat dissipation
- Highly transparent clear polycarbonate lens
- Plug-in Microwave sensor optional
- DALI 2.0 optional

## **Product Data**

| Order<br>Code | Wattage          | ССТ   | Lumen<br>Output           | Beam<br>Angle | Inrush<br>Current | Inrush<br>Time | PF  | Size<br>(DxH)mm | Weight<br>(kg) |
|---------------|------------------|-------|---------------------------|---------------|-------------------|----------------|-----|-----------------|----------------|
| 333715        | 100/90/70/50W    | 5000K | 18000/16200/12600/9000Lm  | 110°          | 60A               | 111uS          | 0.9 | 300*164         | 2.3            |
| 333725        | 150/120/100/70W  | 5000K | 27000/21600/18000/12600Lm | 110°          | 61A               | 157uS          | 0.9 | 300*164         | 2.3            |
| 333735        | 200/180/150/120W | 5000K | 36000/32400/27000/21600Lm | 110°          | 68A               | 213uS          | 0.9 | 360*164         | 3.0            |