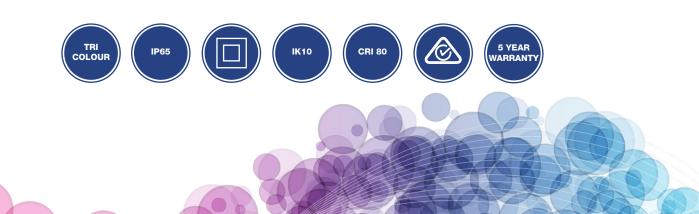

## SUMMARY

The Espace is an IP65 bunker and is ideal for commercial and residential applications. Built tough, it is rated to IK10, suitable for high vandalism areas. Its robust polycarbonate enclosure is also corrosion and UV resistant. It features multiple cable entry points and a large 6mm terminal block allowing for quick and easy installation.

## PRODUCT DATA

| Order Code           | 281002                                           |
|----------------------|--------------------------------------------------|
| Voltage              | 220-240V                                         |
| Wattage              | 13W                                              |
| Lumen Output 3K      | 1100Lm                                           |
| Lumen Output 4K & 5K | 1200Lm                                           |
| ССТ                  | Tri-Colour Selectable - 3K / 4K /5K              |
| IP Rating            | IP65                                             |
| IK Rating            | IK10                                             |
| CRI Rating           | Ra≥80                                            |
| Beam Angle           | 110°                                             |
| Light Source         | SMD Chips                                        |
| Driver               | Integrated                                       |
| Dimmable             | No                                               |
| Construction         | Polycarbonate body & opal polycarbonate diffuser |
| Fitting Colour       | White                                            |
| PF                   | 0.9                                              |
| Net Weight (kg)      | 0.91                                             |
| Lifetime L70B50      | 50,000 hours                                     |
| Warranty             | 5 years                                          |
|                      |                                                  |