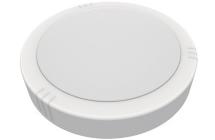

## SUMMARY

The Espace is an IP65 bunker and is ideal for commercial and residential applications. Built tough, it is rated to IK10, suitable for high vandalism areas. Its robust polycarbonate enclosure is also corrosion and UV resistant. It features multiple cable entry points and a large 6mm terminal block allowing for quick and easy installation.

## PRODUCT DATA

| Order Code           | 281002                                           |
|----------------------|--------------------------------------------------|
| Voltage              | 220-240V                                         |
| Wattage              | 13W                                              |
| Lumen Output 3K      | 1100Lm                                           |
| Lumen Output 4K & 5K | 1200Lm                                           |
| ССТ                  | Tri-Colour Selectable - 3K / 4K /5K              |
| IP Rating            | IP65                                             |
| IK Rating            | IK10                                             |
| CRI Rating           | Ra≥80                                            |
| Beam Angle           | 110°                                             |
| Light Source         | SMD Chips                                        |
| Driver               | Integrated                                       |
| Dimmable             | No                                               |
| Construction         | Polycarbonate body & opal polycarbonate diffuser |
| Fitting Colour       | White                                            |
| PF                   | 0.9                                              |
| Net Weight (kg)      | 0.91                                             |
| Lifetime L70B50      | 50,000 hours                                     |
| Warranty             | 5 years                                          |
|                      |                                                  |