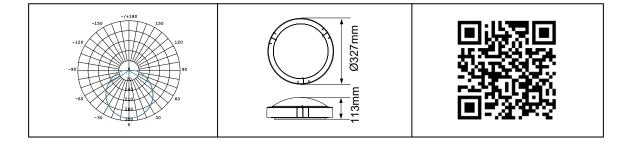

## PRODUCT DATA

| Order Code           | 281002                                           |
|----------------------|--------------------------------------------------|
| Voltage              | 220-240V                                         |
| Wattage              | 13W                                              |
| Lumen Output 3K      | 1100Lm                                           |
| Lumen Output 4K & 5K | 1200Lm                                           |
| ССТ                  | Tri-Colour Selectable - 3K / 4K /5K              |
| IP Rating            | IP65                                             |
| IK Rating            | IK10                                             |
| CRI Rating           | Ra≥80                                            |
| Beam Angle           | 110°                                             |
| Light Source         | SMD Chips                                        |
| Driver               | Integrated                                       |
| Dimmable             | No                                               |
| Construction         | Polycarbonate body & opal polycarbonate diffuser |
| Fitting Colour       | White                                            |
| PF                   | 0.9                                              |
| Net Weight (kg)      | 0.91                                             |
| Lifetime L70B50      | 50,000 hours                                     |
| Warranty             | 5 years                                          |
|                      |                                                  |