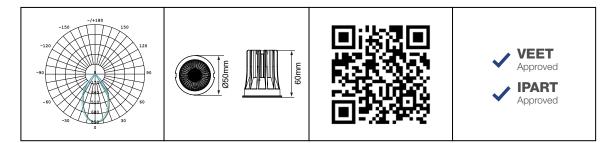

## PRODUCT DATA

| Order Code      | 262001                                   |
|-----------------|------------------------------------------|
| Voltage         | 220-240V                                 |
| Wattage         | 10.5W                                    |
| Lumen Output    | 750Lm                                    |
| CCT             | 3000K                                    |
| IP Rating       | IP20                                     |
| Beam Angle      | 60°                                      |
| Light Source    | SMD Chips                                |
| Driver          | Remote                                   |
| Dimmable        | Yes. Leading or Trailing Edge, Universal |
|                 | (Refer to Dimmer Compatibility List)     |
| Connection      | 1.2 flex & plug                          |
| Construction    | Aluminium body / faceted reflector       |
| Fitting Colour  | Black                                    |
| PF              | 0.9                                      |
| Net Weight (kg) | 0.24                                     |
| Lifetime L70B50 | 35,000 hours                             |
| Warranty        | 5 years                                  |
|                 | •                                        |