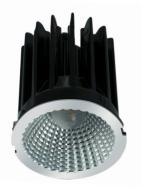

## SUMMARY

The Emilite is an adjustable modular downlight ideal for commercial and residential applications. Engineered to deliver high lumen efficacy, this downlight features a remote dimmable driver, allowing it to be safely installed under ceiling insulation. The Emilite is required to be installed in conjunction with the Emilite downlight holder. It's also a retrofit solution to traditional GU10 and MR16 style downlights where the existing holder may be used.

## PRODUCT DATA

| Order Code      | 262001                                   |
|-----------------|------------------------------------------|
| Voltage         | 220-240V                                 |
| Wattage         | 10.5W                                    |
| Lumen Output    | 750Lm                                    |
| CCT             | 3000K                                    |
| IP Rating       | IP20                                     |
| Beam Angle      | 60°                                      |
| Light Source    | SMD Chips                                |
| Driver          | Remote                                   |
| Dimmable        | Yes. Leading or Trailing Edge, Universal |
|                 | (Refer to Dimmer Compatibility List)     |
| Connection      | 1.2 flex & plug                          |
| Construction    | Aluminium body / faceted reflector       |
| Fitting Colour  | Black                                    |
| PF              | 0.9                                      |
| Net Weight (kg) | 0.24                                     |
| Lifetime L70B50 | 35,000 hours                             |
| Warranty        | 5 years                                  |
|                 | •                                        |