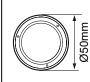

## **PRODUCT DATA**

| Order Code      | 263004                                   |
|-----------------|------------------------------------------|
| Voltage         | 220-240V                                 |
| Wattage         | 6W                                       |
| Lumen Output    | 600Lm                                    |
| CCT             | 4000K                                    |
| IP Rating       | IP54                                     |
| Beam Angle      | 60°                                      |
| Light Source    | SMD Chips                                |
| Driver          | Remote                                   |
| Dimmable        | Yes. Leading or Trailing Edge, Universal |
|                 | (Refer to Dimmer Compatibility List)     |
| Connection      | 1.2 flex & plug                          |
| Construction    | Aluminium body / faceted reflector       |
| Fitting Colour  | Black                                    |
| PF              | 0.9                                      |
| Net Weight (kg) | 0.16                                     |
| Lifetime L70B50 | 35,000 hours                             |
| Warranty        | 5 years                                  |