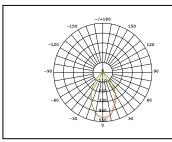

## **PRODUCT DATA**

| Order Code      | 263004                                   |
|-----------------|------------------------------------------|
| Voltage         | 220-240V                                 |
| Wattage         | 6W                                       |
| Lumen Output    | 600Lm                                    |
| CCT             | 4000K                                    |
| IP Rating       | IP54                                     |
| Beam Angle      | 60°                                      |
| Light Source    | SMD Chips                                |
| Driver          | Remote                                   |
| Dimmable        | Yes. Leading or Trailing Edge, Universal |
|                 | (Refer to Dimmer Compatibility List)     |
| Connection      | 1.2 flex & plug                          |
| Construction    | Aluminium body / faceted reflector       |
| Fitting Colour  | Black                                    |
| PF              | 0.9                                      |
| Net Weight (kg) | 0.16                                     |
| Lifetime L70B50 | 35,000 hours                             |
| Warranty        | 5 years                                  |