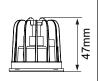

## **PRODUCT DATA**

| Order Code      | 263004                                   |
|-----------------|------------------------------------------|
| Voltage         | 220-240V                                 |
| Wattage         | 6W                                       |
| Lumen Output    | 600Lm                                    |
| CCT             | 4000K                                    |
| IP Rating       | IP54                                     |
| Beam Angle      | 60°                                      |
| Light Source    | SMD Chips                                |
| Driver          | Remote                                   |
| Dimmable        | Yes. Leading or Trailing Edge, Universal |
|                 | (Refer to Dimmer Compatibility List)     |
| Connection      | 1.2 flex & plug                          |
| Construction    | Aluminium body / faceted reflector       |
| Fitting Colour  | Black                                    |
| PF              | 0.9                                      |
| Net Weight (kg) | 0.16                                     |
| Lifetime L70B50 | 35,000 hours                             |
| Warranty        | 5 years                                  |