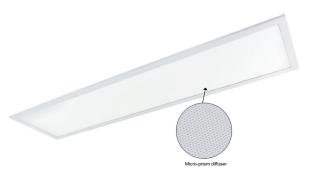

## **SUMMARY**

The Destiny Pro is a highly efficient edge-lit panel. Engineered using a PMMA light guide to deliver a lighter, brighter and stronger result. It's also incredibly slim at only 9mm thin. It features a remote Flicker-Free driver for ocular health and cognitive wellbeing and a pre-wired flex and plug for quick and easy installation. It has a low glare rating of UGR<19 and a MacAdams rating of SDCM<3. Built to last, it has an aluminium frame that is finished in smooth powder-coating for durability and a micro-prism diffuser.