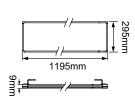

## **SUMMARY**

The Destiny Pro is a highly efficient edge-lit panel. Engineered using a PMMA light guide to deliver a lighter, brighter and stronger result. It's also incredibly slim at only 9mm thin. It features a remote Flicker-Free driver for ocular health and cognitive wellbeing and a pre-wired flex and plug for quick and easy installation. It has a low glare rating of UGR<19 and a MacAdams rating of SDCM<3. Built to last, it has an aluminium frame that is finished in smooth powder-coating for durability and a micro-prism diffuser.

## **PRODUCT DATA**

| Order Code      | 223694                                          |
|-----------------|-------------------------------------------------|
| Voltage         | 220-240V                                        |
| Wattage         | 25W                                             |
| Lumen Output    | 3400Lm                                          |
| CCT             | 4000K                                           |
| IP Rating       | IP40                                            |
| UGR Rating      | UGR<19                                          |
| MacAdams Rating | SDCM≤3                                          |
| CRI Rating      | Ra≥80                                           |
| Beam Angle      | 90°                                             |
| Light Source    | SMD Chips                                       |
| Driver          | Remote Flicker-Free                             |
| Dimmable        | No                                              |
| Connection      | 1.2 flex and plug                               |
| Construction    | Extruded aluminium frame / Micro-prism diffuser |
| Finish          | Powder coated                                   |
| Fitting Colour  | White                                           |
| PF              | 0.9                                             |
| Net Weight (kg) | 2.18                                            |
| Lifetime L70B50 | 50,000 hours                                    |
| Warranty        | 5 years                                         |