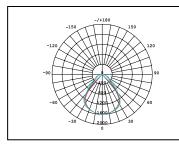

## **SUMMARY**

The Destiny Plus cyanosis is a highly efficient edge-lit panel that is COI compliant and has a CRI rating of Ra>90. Engineered using a PMMA light guide to deliver a lighter, brighter and stronger result. It's also incredibly slim at only 13mm thin. It features a remote Flicker-Free driver for ocular health and cognitive wellbeing and a pre-wired flex and plug for quick and easy installation. It has a low glare rating of UGR<19 and a MacAdams rating of SDCM<3. Built to last, it has an aluminium frame that is finished in smooth powder-coating for durability and a prismatic diffuser.