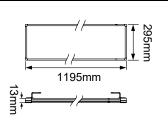

## **SUMMARY**

The Destiny Plus cyanosis is a highly efficient edge-lit panel that is COI compliant and has a CRI rating of Ra>90. Engineered using a PMMA light guide to deliver a lighter, brighter and stronger result. It's also incredibly slim at only 13mm thin. It features a remote Flicker-Free driver for ocular health and cognitive wellbeing and a pre-wired flex and plug for quick and easy installation. It has a low glare rating of UGR<19 and a MacAdams rating of SDCM<3. Built to last, it has an aluminium frame that is finished in smooth powder-coating for durability and a prismatic diffuser.

## **PRODUCT DATA**

| Order Code      | 223654                                                 |
|-----------------|--------------------------------------------------------|
| Voltage         | 220-240V                                               |
| Wattage         | 32W                                                    |
| Lumen Output    | 2900Lm                                                 |
| ССТ             | 4000K                                                  |
| IP Rating       | IP40                                                   |
| COI Compliant   | Yes                                                    |
| UGR Rating      | UGR<19                                                 |
| MacAdams Rating | SDCM≤3                                                 |
| CRI Rating      | Ra≥90                                                  |
| Beam Angle      | 90°                                                    |
| Light Source    | SMD Chips                                              |
| Driver          | Remote Flicker-Free                                    |
| Dimmable        | No                                                     |
| Connection      | 1.2 flex and plug                                      |
| Construction    | Extruded aluminium frame / Opal polycarbonate diffuser |
| Finish          | Powder coated                                          |
| Fitting Colour  | White                                                  |
| PF              | 0.9                                                    |
| Net Weight (kg) | 2.05                                                   |
| Lifetime L70B50 | 50,000 hours                                           |
| Warranty        | 5 years                                                |
|                 |                                                        |