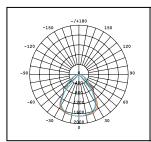

## **PRODUCT DATA**

| Order Code      | 223364                                          |
|-----------------|-------------------------------------------------|
| Voltage         | 220-240V                                        |
| Wattage         | 50W                                             |
| Lumen Output    | 5000Lm                                          |
| CCT             | 4000K                                           |
| IP Rating       | IP40                                            |
| UGR Rating      | UGR<19                                          |
| MacAdams Rating | SDCM≤3                                          |
| CRI Rating      | Ra≥80                                           |
| Beam Angle      | 90°                                             |
| Light Source    | SMD Chips                                       |
| Driver          | Remote Flicker-Free                             |
| Dimmable        | No                                              |
| Connection      | 1.2 flex and plug                               |
| Construction    | Extruded aluminium frame / Micro-prism diffuser |
| Finish          | Powder coated                                   |
| Fitting Colour  | White                                           |
| PF              | 0.9                                             |
| Net Weight (kg) | 4.62                                            |
| Lifetime L80B50 | 50,000 hours                                    |
| Warranty        | 5 years                                         |