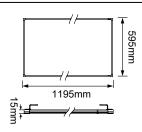

## **PRODUCT DATA**

| Order Code      | 223364                                          |
|-----------------|-------------------------------------------------|
| Voltage         | 220-240V                                        |
| Wattage         | 50W                                             |
| Lumen Output    | 5000Lm                                          |
| CCT             | 4000K                                           |
| IP Rating       | IP40                                            |
| UGR Rating      | UGR<19                                          |
| MacAdams Rating | SDCM≤3                                          |
| CRI Rating      | Ra≥80                                           |
| Beam Angle      | 90°                                             |
| Light Source    | SMD Chips                                       |
| Driver          | Remote Flicker-Free                             |
| Dimmable        | No                                              |
| Connection      | 1.2 flex and plug                               |
| Construction    | Extruded aluminium frame / Micro-prism diffuser |
| Finish          | Powder coated                                   |
| Fitting Colour  | White                                           |
| PF              | 0.9                                             |
| Net Weight (kg) | 4.62                                            |
| Lifetime L80B50 | 50,000 hours                                    |
| Warranty        | 5 years                                         |