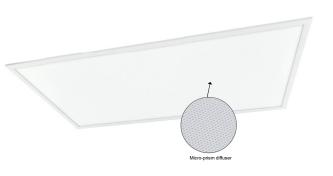

## **SUMMARY**

The Destiny Plus low UGR is a highly efficient low glare edge-lit panel. Engineered using a PMMA light guide to deliver a lighter, brighter and stronger result. It's also incredibly slim at only 13mm thin. It features a pre-wired flex and plug for quick and easy installation. It also features CRI rating of Ra>80 and a MacAdams rating of SDCM<3. Built to last, it has an aluminium frame that is finished in smooth powder-coating for durability and a micro-prism diffuser.