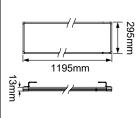

## **PRODUCT DATA**

| Order Code      | 223354                                          |
|-----------------|-------------------------------------------------|
| Voltage         | 220-240V                                        |
| Wattage         | 32W                                             |
| Lumen Output    | 3400Lm                                          |
| CCT             | 4000K                                           |
| IP Rating       | IP40                                            |
| UGR Rating      | UGR<19                                          |
| MacAdams Rating | SDCM≤3                                          |
| CRI Rating      | Ra≥80                                           |
| Beam Angle      | 90°                                             |
| Light Source    | SMD Chips                                       |
| Driver          | Remote                                          |
| Dimmable        | No                                              |
| Connection      | 1.2 flex and plug                               |
| Construction    | Extruded aluminium frame / Micro-prism diffuser |
| Finish          | Powder coated                                   |
| Fitting Colour  | White                                           |
| PF              | 0.9                                             |
| Net Weight (kg) | 2.12                                            |
| Lifetime L80B50 | 50,000 hours                                    |
| Warranty        | 5 years                                         |