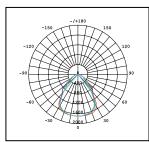

## **PRODUCT DATA**

| Order Code      | 223354                                          |
|-----------------|-------------------------------------------------|
| Voltage         | 220-240V                                        |
| Wattage         | 32W                                             |
| Lumen Output    | 3400Lm                                          |
| CCT             | 4000K                                           |
| IP Rating       | IP40                                            |
| UGR Rating      | UGR<19                                          |
| MacAdams Rating | SDCM≤3                                          |
| CRI Rating      | Ra≥80                                           |
| Beam Angle      | 90°                                             |
| Light Source    | SMD Chips                                       |
| Driver          | Remote                                          |
| Dimmable        | No                                              |
| Connection      | 1.2 flex and plug                               |
| Construction    | Extruded aluminium frame / Micro-prism diffuser |
| Finish          | Powder coated                                   |
| Fitting Colour  | White                                           |
| PF              | 0.9                                             |
| Net Weight (kg) | 2.12                                            |
| Lifetime L80B50 | 50,000 hours                                    |
| Warranty        | 5 years                                         |