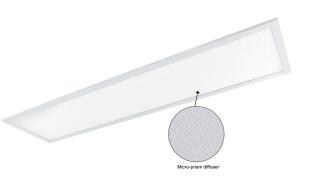

## **SUMMARY**

The Destiny Plus low UGR is a highly efficient low glare edge-lit panel. Engineered using a PMMA light guide to deliver a lighter, brighter and stronger result. It's also incredibly slim at only 13mm thin. It features a pre-wired flex and plug for quick and easy installation. It also features CRI rating of Ra>80 and a MacAdams rating of SDCM<3. Built to last, it has an aluminium frame that is finished in smooth powder-coating for durability and a micro-prism diffuser.