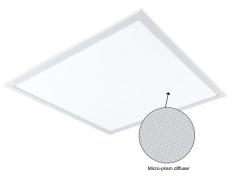

## **SUMMARY**

The Destiny Plus low UGR is a highly efficient low glare edge-lit panel. Engineered using a PMMA light guide to deliver a lighter, brighter and stronger result. It's also incredibly slim at only 13mm thin. It features a pre-wired flex and plug for quick and easy installation. It also features CRI rating of Ra>80 and a MacAdams rating of SDCM<3. Built to last, it has an aluminium frame that is finished in smooth powder-coating for durability and a micro-prism diffuser.