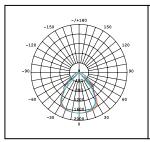

## **PRODUCT DATA**

| Order Code      | 223344                                          |
|-----------------|-------------------------------------------------|
| Voltage         | 220-240V                                        |
| Wattage         | 32W                                             |
| Lumen Output    | 3400Lm                                          |
| ССТ             | 4000K                                           |
| IP Rating       | IP40                                            |
| UGR Rating      | UGR<19                                          |
| MacAdams Rating | SDCM≤3                                          |
| CRI Rating      | Ra≥80                                           |
| Beam Angle      | 90°                                             |
| Light Source    | SMD Chips                                       |
| Driver          | Remote                                          |
| Dimmable        | No                                              |
| Connection      | 1.2 flex and plug                               |
| Construction    | Extruded aluminium frame / Micro-prism diffuser |
| Finish          | Powder coated                                   |
| Fitting Colour  | White                                           |
| PF              | 0.9                                             |
| Net Weight (kg) | 1.95                                            |
| Lifetime L80B50 | 50,000 hours                                    |
| Warranty        | 5 years                                         |