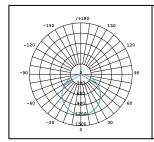

## **PRODUCT DATA**

| Order Code      | 223324                                                 |
|-----------------|--------------------------------------------------------|
| Voltage         | 220-240V                                               |
| Wattage         | 50W                                                    |
| Lumen Output    | 5000Lm                                                 |
| ССТ             | 4000K                                                  |
| IP Rating       | IP40                                                   |
| UGR Rating      | UGR<22                                                 |
| MacAdams Rating | SDCM≤4                                                 |
| CRI Rating      | Ra≥80                                                  |
| Beam Angle      | 110°                                                   |
| Light Source    | SMD Chips                                              |
| Driver          | Remote Flicker-Free                                    |
| Dimmable        | No                                                     |
| Connection      | 1.2 flex and plug                                      |
| Construction    | Extruded aluminium frame / Opal polycarbonate diffuser |
| Finish          | Powder coated                                          |
| Fitting Colour  | White                                                  |
| PF              | 0.9                                                    |
| Net Weight (kg) | 4.31                                                   |
| Lifetime L70B50 | 50,000 hours                                           |
| Warranty        | 5 years                                                |
|                 |                                                        |