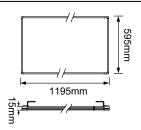

## **SUMMARY**

The Destiny Plus is a highly efficient edge-lit panel. Engineered using a PMMA light guide to deliver a lighter, brighter and stronger result. It's also incredibly slim at only 15mm thin. It double insulated and features a pre-wired flex and plug for quick and easy installation. It has a CRI rating of Ra>80 and a MacAdams rating of SDCM<4. Built to last, it features an aluminium frame that is finished in smooth powder-coating for durability and an opal polycarbonate diffuser.

## **PRODUCT DATA**

| Order Code      | 223324                                                 |
|-----------------|--------------------------------------------------------|
| Voltage         | 220-240V                                               |
| Wattage         | 50W                                                    |
| Lumen Output    | 5000Lm                                                 |
| ССТ             | 4000K                                                  |
| IP Rating       | IP40                                                   |
| UGR Rating      | UGR<22                                                 |
| MacAdams Rating | SDCM≤4                                                 |
| CRI Rating      | Ra≥80                                                  |
| Beam Angle      | 110°                                                   |
| Light Source    | SMD Chips                                              |
| Driver          | Remote Flicker-Free                                    |
| Dimmable        | No                                                     |
| Connection      | 1.2 flex and plug                                      |
| Construction    | Extruded aluminium frame / Opal polycarbonate diffuser |
| Finish          | Powder coated                                          |
| Fitting Colour  | White                                                  |
| PF              | 0.9                                                    |
| Net Weight (kg) | 4.31                                                   |
| Lifetime L70B50 | 50,000 hours                                           |
| Warranty        | 5 years                                                |
|                 |                                                        |