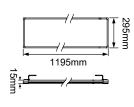

## **SUMMARY**

The Destiny Plus is a highly efficient edge-lit panel. Engineered using a PMMA light guide to deliver a lighter, brighter and stronger result. It's also incredibly slim at only 15mm thin. It double insulated and features a pre-wired flex and plug for quick and easy installation. It has a CRI rating of Ra>80 and a MacAdams rating of SDCM<4. Built to last, it features an aluminium frame that is finished in smooth powder-coating for durability and an opal polycarbonate diffuser.

## **PRODUCT DATA**

| Order Code      | 223314                                                 |
|-----------------|--------------------------------------------------------|
| Voltage         | 220-240V                                               |
| Wattage         | 32W                                                    |
| Lumen Output    | 3400Lm                                                 |
| ССТ             | 4000K                                                  |
| IP Rating       | IP40                                                   |
| UGR Rating      | UGR<22                                                 |
| MacAdams Rating | SDCM≤4                                                 |
| CRI Rating      | Ra≥80                                                  |
| Beam Angle      | 110°                                                   |
| Light Source    | SMD Chips                                              |
| Driver          | Remote                                                 |
| Dimmable        | No                                                     |
| Connection      | 1.2 flex and plug                                      |
| Construction    | Extruded aluminium frame / Opal polycarbonate diffuser |
| Finish          | Powder coated                                          |
| Fitting Colour  | White                                                  |
| PF              | 0.9                                                    |
| Net Weight (kg) | 2.05                                                   |
| Lifetime L70B50 | 50,000 hours                                           |
| Warranty        | 5 years                                                |
|                 |                                                        |