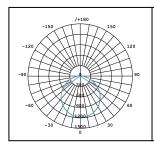

## **PRODUCT DATA**

| Order Code      | 223314                                                 |
|-----------------|--------------------------------------------------------|
| Voltage         | 220-240V                                               |
| Wattage         | 32W                                                    |
| Lumen Output    | 3400Lm                                                 |
| ССТ             | 4000K                                                  |
| IP Rating       | IP40                                                   |
| UGR Rating      | UGR<22                                                 |
| MacAdams Rating | SDCM≤4                                                 |
| CRI Rating      | Ra≥80                                                  |
| Beam Angle      | 110°                                                   |
| Light Source    | SMD Chips                                              |
| Driver          | Remote                                                 |
| Dimmable        | No                                                     |
| Connection      | 1.2 flex and plug                                      |
| Construction    | Extruded aluminium frame / Opal polycarbonate diffuser |
| Finish          | Powder coated                                          |
| Fitting Colour  | White                                                  |
| PF              | 0.9                                                    |
| Net Weight (kg) | 2.05                                                   |
| Lifetime L70B50 | 50,000 hours                                           |
| Warranty        | 5 years                                                |
|                 |                                                        |