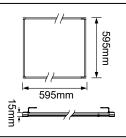

## **SUMMARY**

The Destiny Plus is a highly efficient edge-lit panel. Engineered using a PMMA light guide to deliver a lighter, brighter and stronger result. It's also incredibly slim at only 15mm thin. It double insulated and features a pre-wired flex and plug for quick and easy installation. It has a CRI rating of Ra>80 and a MacAdams rating of SDCM<4. Built to last, it features an aluminium frame that is finished in smooth powder-coating for durability and an opal polycarbonate diffuser.

## **PRODUCT DATA**

| Order Code      | 223304                                                 |
|-----------------|--------------------------------------------------------|
| Voltage         | 220-240V                                               |
| Wattage         | 32W                                                    |
| Lumen Output    | 3400Lm                                                 |
| CCT             | 4000K                                                  |
| IP Rating       | IP40                                                   |
| UGR Rating      | UGR<22                                                 |
| MacAdams Rating | SDCM≤4                                                 |
| CRI Rating      | Ra≥80                                                  |
| Beam Angle      | 110°                                                   |
| Light Source    | SMD Chips                                              |
| Driver          | Remote                                                 |
| Dimmable        | No                                                     |
| Connection      | 1.2 flex and plug                                      |
| Construction    | Extruded aluminium frame / Opal polycarbonate diffuser |
| Finish          | Powder coated                                          |
| Fitting Colour  | White                                                  |
| PF              | 0.9                                                    |
| Net Weight (kg) | 1.95                                                   |
| Lifetime L70B50 | 50,000 hours                                           |
| Warranty        | 5 years                                                |