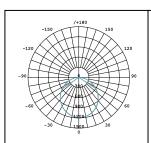

## **PRODUCT DATA**

| Order Code      | 223304                                                 |
|-----------------|--------------------------------------------------------|
| Voltage         | 220-240V                                               |
| Wattage         | 32W                                                    |
| Lumen Output    | 3400Lm                                                 |
| CCT             | 4000K                                                  |
| IP Rating       | IP40                                                   |
| UGR Rating      | UGR<22                                                 |
| MacAdams Rating | SDCM≤4                                                 |
| CRI Rating      | Ra≥80                                                  |
| Beam Angle      | 110°                                                   |
| Light Source    | SMD Chips                                              |
| Driver          | Remote                                                 |
| Dimmable        | No                                                     |
| Connection      | 1.2 flex and plug                                      |
| Construction    | Extruded aluminium frame / Opal polycarbonate diffuser |
| Finish          | Powder coated                                          |
| Fitting Colour  | White                                                  |
| PF              | 0.9                                                    |
| Net Weight (kg) | 1.95                                                   |
| Lifetime L70B50 | 50,000 hours                                           |
| Warranty        | 5 years                                                |