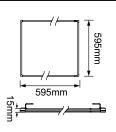

## **SUMMARY**

The Destiny Plus tri-colour is a highly efficient edge-lit panel. Engineered using a PMMA light guide to deliver a lighter, brighter and stronger result. It's also incredibly slim at only 15mm thin. It features Tri-Colour selectable technology, giving installers the choice of 3 colour temperatures in 1 fitting, and a pre-wired flex and plug for quick and easy installation. It has a CRI rating of Ra>80 and a MacAdams rating of SDCM<4. Built to last, it has an aluminium frame that is finished in smooth powder-coating for durability and an opal polycarbonate diffuser.

## **PRODUCT DATA**

| Order Code        | 221010                                                 |
|-------------------|--------------------------------------------------------|
| Voltage           | 220-240V                                               |
| Wattage           | 32W                                                    |
| Lumen Output 3K   | 2800Lm                                                 |
| Lumen Output 4K   | 3400Lm                                                 |
| Lumen Output 5.7K | 3200Lm                                                 |
| ССТ               | Tri-Colour Selectable - 3K / 4K / 5.7K                 |
| IP Rating         | IP40                                                   |
| UGR Rating        | UGR<22                                                 |
| MacAdams Rating   | SDCM≤4                                                 |
| CRI Rating        | Ra≥80                                                  |
| Beam Angle        | 110°                                                   |
| Light Source      | SMD Chips                                              |
| Driver            | Remote                                                 |
| Dimmable          | No                                                     |
| Connection        | 1.2 flex and plug                                      |
| Construction      | Extruded aluminium frame / Opal polycarbonate diffuser |
| Finish            | Powder coated                                          |
| Fitting Colour    | White                                                  |
| PF                | 0.9                                                    |
| Net Weight (kg)   | 1.95                                                   |
| Lifetime L70B50   | 50,000 hours                                           |
| Warranty          | 5 years                                                |
|                   |                                                        |