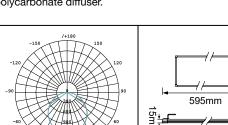

## **PRODUCT DATA**

| Order Code        | 221009                                                 |
|-------------------|--------------------------------------------------------|
| Voltage           | 220-240V                                               |
| Wattage           | 17W                                                    |
| Lumen Output 3K   | 1400Lm                                                 |
| Lumen Output 4K   | 1700Lm                                                 |
| Lumen Output 5.7K | 1600Lm                                                 |
| ССТ               | Tri-Colour Selectable - 3K / 4K / 5.7K                 |
| IP Rating         | IP40                                                   |
| UGR Rating        | UGR<22                                                 |
| MacAdams Rating   | SDCM≤4                                                 |
| CRI Rating        | Ra≥80                                                  |
| Beam Angle        | 110°                                                   |
| Light Source      | SMD Chips                                              |
| Driver            | Remote                                                 |
| Dimmable          | No                                                     |
| Connection        | 1.2 flex and plug                                      |
| Construction      | Extruded aluminium frame / Opal polycarbonate diffuser |
| Finish            | Powder coated                                          |
| Fitting Colour    | White                                                  |
| PF                | 0.9                                                    |
| Net Weight (kg)   | 1.17                                                   |
| Lifetime L70B50   | 50,000 hours                                           |
| Warranty          | 5 years                                                |
|                   |                                                        |