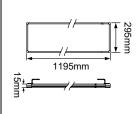

## **SUMMARY**

The Destiny Plus tri-colour is a highly efficient edge-lit panel. Engineered using a PMMA light guide to deliver a lighter, brighter and stronger result. It's also incredibly slim at only 15mm thin. It features Tri-Colour selectable technology, giving installers the choice of 3 colour temperatures in 1 fitting, and a pre-wired flex and plug for quick and easy installation. It has a CRI rating of Ra>80 and a MacAdams rating of SDCM<4. Built to last, it has an aluminium frame that is finished in smooth powder-coating for durability and an opal polycarbonate diffuser.

## **PRODUCT DATA**

| Order Code        | 221008                                                 |
|-------------------|--------------------------------------------------------|
| Voltage           | 220-240V                                               |
| Wattage           | 32W                                                    |
| Lumen Output 3K   | 2800Lm                                                 |
| Lumen Output 4K   | 3400Lm                                                 |
| Lumen Output 5.7K | 3200Lm                                                 |
| ССТ               | Tri-Colour Selectable - 3K / 4K / 5.7K                 |
| IP Rating         | IP40                                                   |
| UGR Rating        | UGR<22                                                 |
| MacAdams Rating   | SDCM≤4                                                 |
| CRI Rating        | Ra≥80                                                  |
| Beam Angle        | 110°                                                   |
| Light Source      | SMD Chips                                              |
| Driver            | Remote                                                 |
| Dimmable          | No                                                     |
| Connection        | 1.2 flex and plug                                      |
| Construction      | Extruded aluminium frame / Opal polycarbonate diffuser |
| Finish            | Powder coated                                          |
| Fitting Colour    | White                                                  |
| PF                | 0.9                                                    |
| Net Weight (kg)   | 2.05                                                   |
| Lifetime L70B50   | 50,000 hours                                           |
| Warranty          | 5 years                                                |
|                   |                                                        |