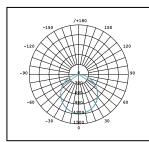

## **PRODUCT DATA**

| Order Code        | 221008                                                 |
|-------------------|--------------------------------------------------------|
| Voltage           | 220-240V                                               |
| Wattage           | 32W                                                    |
| Lumen Output 3K   | 2800Lm                                                 |
| Lumen Output 4K   | 3400Lm                                                 |
| Lumen Output 5.7K | 3200Lm                                                 |
| ССТ               | Tri-Colour Selectable - 3K / 4K / 5.7K                 |
| IP Rating         | IP40                                                   |
| UGR Rating        | UGR<22                                                 |
| MacAdams Rating   | SDCM≤4                                                 |
| CRI Rating        | Ra≥80                                                  |
| Beam Angle        | 110°                                                   |
| Light Source      | SMD Chips                                              |
| Driver            | Remote                                                 |
| Dimmable          | No                                                     |
| Connection        | 1.2 flex and plug                                      |
| Construction      | Extruded aluminium frame / Opal polycarbonate diffuser |
| Finish            | Powder coated                                          |
| Fitting Colour    | White                                                  |
| PF                | 0.9                                                    |
| Net Weight (kg)   | 2.05                                                   |
| Lifetime L70B50   | 50,000 hours                                           |
| Warranty          | 5 years                                                |
|                   |                                                        |