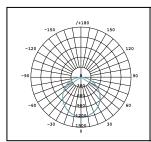

## **PRODUCT DATA**

| Order Code        | 221003                                                 |
|-------------------|--------------------------------------------------------|
| Voltage           | 220-240V                                               |
| Wattage           | 50W                                                    |
| Lumen Output 4K   | 5000Lm                                                 |
| Lumen Output 5K   | 5100Lm                                                 |
| Lumen Output 6.5K | 5000Lm                                                 |
| ССТ               | Tri-Colour Selectable - 4K / 5K / 6.5K                 |
| IP Rating         | IP40                                                   |
| UGR Rating        | UGR<22                                                 |
| MacAdams Rating   | SDCM≤4                                                 |
| CRI Rating        | Ra≥80                                                  |
| Beam Angle        | 110°                                                   |
| Light Source      | SMD Chips                                              |
| Driver            | Remote                                                 |
| Dimmable          | No                                                     |
| Connection        | 1.2 flex and plug                                      |
| Construction      | Extruded aluminium frame / Opal polycarbonate diffuser |
| Finish            | Powder coated                                          |
| Fitting Colour    | White                                                  |
| PF                | 0.9                                                    |
| Net Weight (kg)   | 4.31                                                   |
| Lifetime L70B50   | 50,000 hours                                           |
| Warranty          | 5 years                                                |
|                   |                                                        |