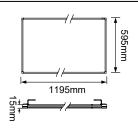

## **SUMMARY**

The Destiny Plus tri-colour is a highly efficient edge-lit panel. Engineered using a PMMA light guide to deliver a lighter, brighter and stronger result. It's also incredibly slim at only 15mm thin. It features Tri-Colour selectable technology, giving installers the choice of 3 colour temperatures in 1 fitting, and a pre-wired flex and plug for quick and easy installation. It has a CRI rating of Ra>80 and a MacAdams rating of SDCM<4. Built to last, it has an aluminium frame that is finished in smooth powder-coating for durability and an opal polycarbonate diffuser.

## **PRODUCT DATA**

| Order Code        | 221003                                                 |
|-------------------|--------------------------------------------------------|
| Voltage           | 220-240V                                               |
| Wattage           | 50W                                                    |
| Lumen Output 4K   | 5000Lm                                                 |
| Lumen Output 5K   | 5100Lm                                                 |
| Lumen Output 6.5K | 5000Lm                                                 |
| ССТ               | Tri-Colour Selectable - 4K / 5K / 6.5K                 |
| IP Rating         | IP40                                                   |
| UGR Rating        | UGR<22                                                 |
| MacAdams Rating   | SDCM≤4                                                 |
| CRI Rating        | Ra≥80                                                  |
| Beam Angle        | 110°                                                   |
| Light Source      | SMD Chips                                              |
| Driver            | Remote                                                 |
| Dimmable          | No                                                     |
| Connection        | 1.2 flex and plug                                      |
| Construction      | Extruded aluminium frame / Opal polycarbonate diffuser |
| Finish            | Powder coated                                          |
| Fitting Colour    | White                                                  |
| PF                | 0.9                                                    |
| Net Weight (kg)   | 4.31                                                   |
| Lifetime L70B50   | 50,000 hours                                           |
| Warranty          | 5 years                                                |
|                   |                                                        |