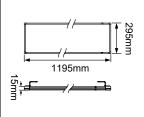

## **PRODUCT DATA**

| Order Code        | 221002                                                 |
|-------------------|--------------------------------------------------------|
| Voltage           | 220-240V                                               |
| Wattage           | 32W                                                    |
| Lumen Output 4K   | 3200Lm                                                 |
| Lumen Output 5K   | 3400Lm                                                 |
| Lumen Output 6.5K | 3200Lm                                                 |
| ССТ               | Tri-Colour Selectable - 4K / 5K / 6.5K                 |
| IP Rating         | IP40                                                   |
| UGR Rating        | UGR<22                                                 |
| MacAdams Rating   | SDCM≤4                                                 |
| CRI Rating        | Ra≥80                                                  |
| Beam Angle        | 110°                                                   |
| Light Source      | SMD Chips                                              |
| Driver            | Remote                                                 |
| Dimmable          | No                                                     |
| Connection        | 1.2 flex and plug                                      |
| Construction      | Extruded aluminium frame / Opal polycarbonate diffuser |
| Finish            | Powder coated                                          |
| Fitting Colour    | White                                                  |
| PF                | 0.9                                                    |
| Net Weight (kg)   | 2.05                                                   |
| Lifetime L70B50   | 50,000 hours                                           |
| Warranty          | 5 years                                                |