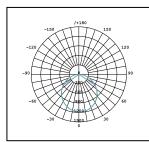

## **PRODUCT DATA**

| Order Code        | 221002                                                 |
|-------------------|--------------------------------------------------------|
| Voltage           | 220-240V                                               |
| Wattage           | 32W                                                    |
| Lumen Output 4K   | 3200Lm                                                 |
| Lumen Output 5K   | 3400Lm                                                 |
| Lumen Output 6.5K | 3200Lm                                                 |
| ССТ               | Tri-Colour Selectable - 4K / 5K / 6.5K                 |
| IP Rating         | IP40                                                   |
| UGR Rating        | UGR<22                                                 |
| MacAdams Rating   | SDCM≤4                                                 |
| CRI Rating        | Ra≥80                                                  |
| Beam Angle        | 110°                                                   |
| Light Source      | SMD Chips                                              |
| Driver            | Remote                                                 |
| Dimmable          | No                                                     |
| Connection        | 1.2 flex and plug                                      |
| Construction      | Extruded aluminium frame / Opal polycarbonate diffuser |
| Finish            | Powder coated                                          |
| Fitting Colour    | White                                                  |
| PF                | 0.9                                                    |
| Net Weight (kg)   | 2.05                                                   |
| Lifetime L70B50   | 50,000 hours                                           |
| Warranty          | 5 years                                                |