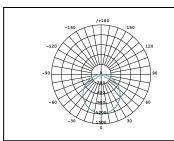

## **PRODUCT DATA**

| Order Code        | 221001                                                 |
|-------------------|--------------------------------------------------------|
| Voltage           | 220-240V                                               |
| Wattage           | 32W                                                    |
| Lumen Output 4K   | 3200Lm                                                 |
| Lumen Output 5K   | 3400Lm                                                 |
| Lumen Output 6.5K | 3200Lm                                                 |
| ССТ               | Tri-Colour Selectable - 4K / 5K / 6.5K                 |
| IP Rating         | IP40                                                   |
| UGR Rating        | UGR<22                                                 |
| MacAdams Rating   | SDCM≤4                                                 |
| CRI Rating        | Ra≥80                                                  |
| Beam Angle        | 110°                                                   |
| Light Source      | SMD Chips                                              |
| Driver            | Remote                                                 |
| Dimmable          | No                                                     |
| Connection        | 1.2 flex and plug                                      |
| Construction      | Extruded aluminium frame / Opal polycarbonate diffuser |
| Finish            | Powder coated                                          |
| Fitting Colour    | White                                                  |
| PF                | 0.9                                                    |
| Net Weight (kg)   | 1.95                                                   |
| Lifetime L70B50   | 50,000 hours                                           |
| Warranty          | 5 years                                                |
|                   |                                                        |