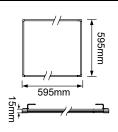

## **SUMMARY**

The Destiny Plus tri-colour is a highly efficient edge-lit panel. Engineered using a PMMA light guide to deliver a lighter, brighter and stronger result. It's also incredibly slim at only 15mm thin. It features Tri-Colour selectable technology, giving installers the choice of 3 colour temperatures in 1 fitting, and a pre-wired flex and plug for quick and easy installation. It has a CRI rating of Ra>80 and a MacAdams rating of SDCM<4. Built to last, it has an aluminium frame that is finished in smooth powder-coating for durability and an opal polycarbonate diffuser.

## **PRODUCT DATA**

| Order Code        | 221001                                                 |
|-------------------|--------------------------------------------------------|
| Voltage           | 220-240V                                               |
| Wattage           | 32W                                                    |
| Lumen Output 4K   | 3200Lm                                                 |
| Lumen Output 5K   | 3400Lm                                                 |
| Lumen Output 6.5K | 3200Lm                                                 |
| ССТ               | Tri-Colour Selectable - 4K / 5K / 6.5K                 |
| IP Rating         | IP40                                                   |
| UGR Rating        | UGR<22                                                 |
| MacAdams Rating   | SDCM≤4                                                 |
| CRI Rating        | Ra≥80                                                  |
| Beam Angle        | 110°                                                   |
| Light Source      | SMD Chips                                              |
| Driver            | Remote                                                 |
| Dimmable          | No                                                     |
| Connection        | 1.2 flex and plug                                      |
| Construction      | Extruded aluminium frame / Opal polycarbonate diffuser |
| Finish            | Powder coated                                          |
| Fitting Colour    | White                                                  |
| PF                | 0.9                                                    |
| Net Weight (kg)   | 1.95                                                   |
| Lifetime L70B50   | 50,000 hours                                           |
| Warranty          | 5 years                                                |
|                   |                                                        |