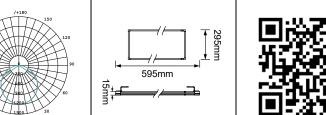

## **SUMMARY**

The Destiny Plus tri-colour is a highly efficient edge-lit panel. Engineered using a PMMA light guide to deliver a lighter, brighter and stronger result. It's also incredibly slim at only 15mm thin. It features Tri-Colour selectable technology, giving installers the choice of 3 colour temperatures in 1 fitting, and a pre-wired flex and plug for quick and easy installation. It has

## **PRODUCT DATA**

| Order Code        | 221000                                                 |
|-------------------|--------------------------------------------------------|
| Voltage           | 220-240V                                               |
| Wattage           | 17W                                                    |
| Lumen Output 4K   | 1600Lm                                                 |
| Lumen Output 5K   | 1700Lm                                                 |
| Lumen Output 6.5K | 1600Lm                                                 |
| ССТ               | Tri-Colour Selectable - 4K / 5K / 6.5K                 |
| IP Rating         | IP40                                                   |
| UGR Rating        | UGR<22                                                 |
| MacAdams Rating   | SDCM≤4                                                 |
| CRI Rating        | Ra≥80                                                  |
| Beam Angle        | 110°                                                   |
| Light Source      | SMD Chips                                              |
| Driver            | Remote                                                 |
| Dimmable          | No                                                     |
| Connection        | 1.2 flex and plug                                      |
| Construction      | Extruded aluminium frame / Opal polycarbonate diffuser |
| Finish            | Powder coated                                          |
| Fitting Colour    | White                                                  |
| PF                | 0.9                                                    |
| Net Weight (kg)   | 1.17                                                   |
| Lifetime L70B50   | 50,000 hours                                           |
| Warranty          | 5 years                                                |
|                   | •                                                      |