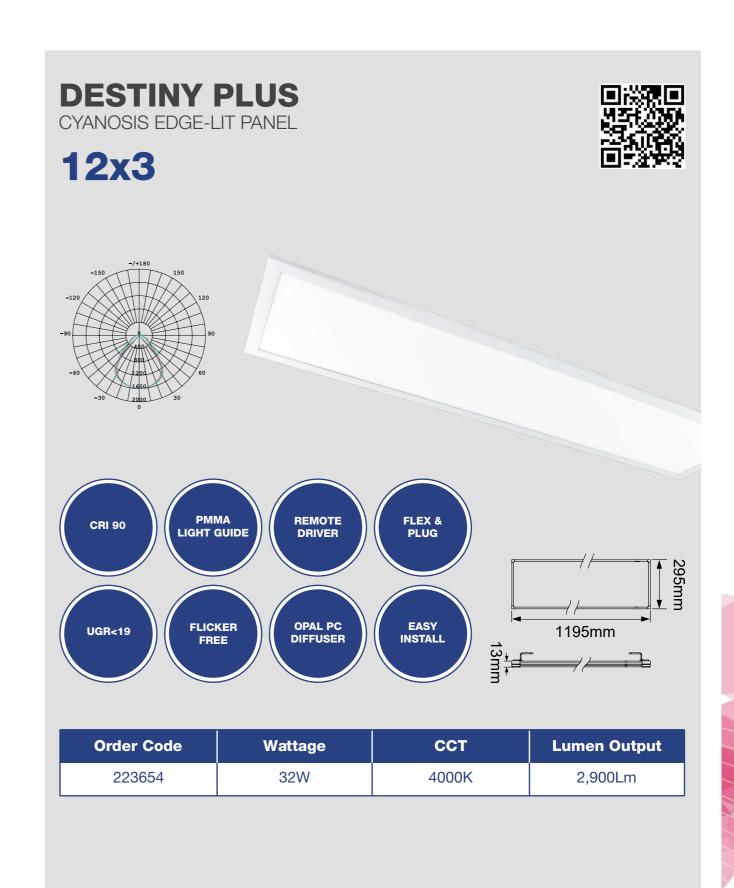

Engineered with a PMMA light guide for a lighter, brighter and stronger result, these low-glare, edge-lit LED panels deliver superb luminosity. With the inclusion of Flicker-Free technology and an opal polycarbonate diffuser, they also provide superior lighting comfort.

With the installer in mind, these tried and true panels are easy to handle and quick to install. They're incredibly slim at only 13mm thin, and constructed from high-quality aluminium with a smooth powder-coated finish for durability.