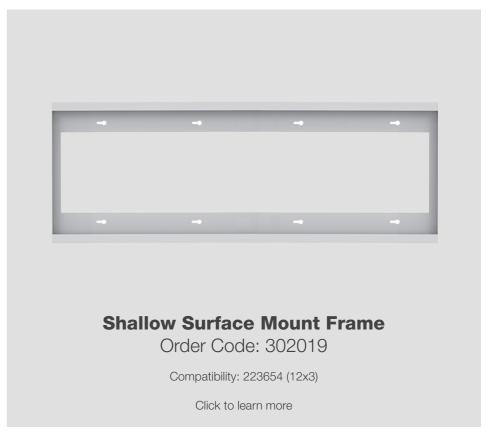

With the installer in mind, these tried and true panels are easy to handle and quick to install. They're incredibly slim at only 13mm thin, and constructed from high-quality aluminium with a smooth powder-coated finish for durability.