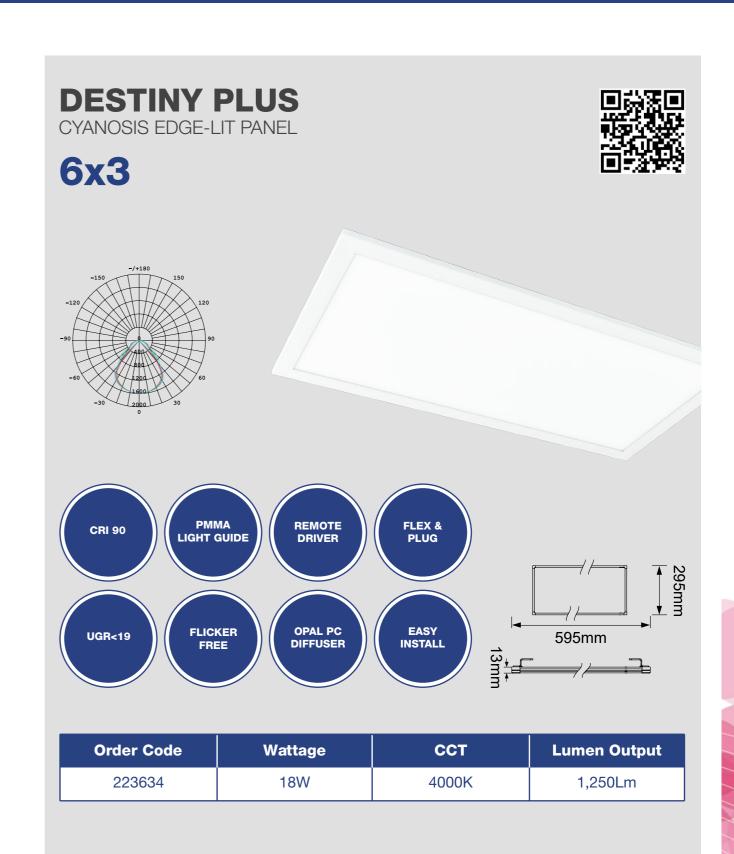

Engineered with a PMMA light guide for a lighter, brighter and stronger result, these low-glare, edge-lit LED panels deliver superb luminosity. With the inclusion of Flicker-Free technology and an opal polycarbonate diffuser, they also provide superior lighting comfort.

With the installer in mind, these tried and true panels are easy to handle and quick to install. They're incredibly slim at only 13mm thin, and constructed from high-quality aluminium with a smooth powder-coated finish for durability.