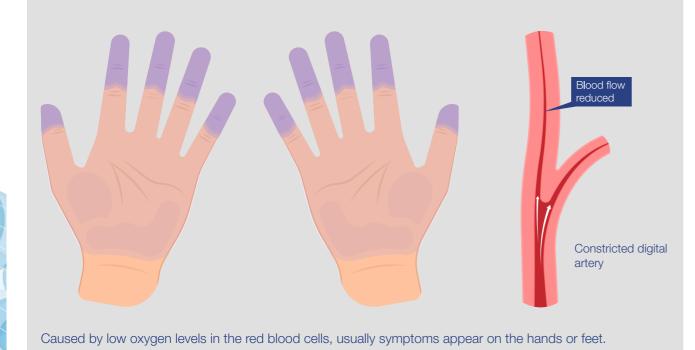

#### **PERIPHERAL CYANOSIS**

#### **MADE FOR MEDICAL**

Our Destiny Plus cyanosis-approved panels offer the ideal lighting solution for hospitals, medical centres and clinical observation areas.

Specially designed to help doctors identify and diagnose life-threatening medical emergencies like peripheral cyanosis; the bluish purple discolouration to hands and feet usually caused by deficient oxygenation of the blood.