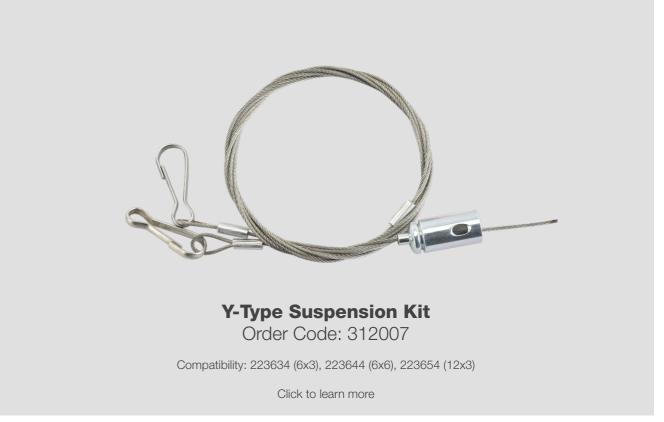

With the installer in mind, these tried and true panels are easy to handle and quick to install. They're incredibly slim at only 13mm thin, and constructed from high-quality aluminium with a smooth powder-coated finish for durability.