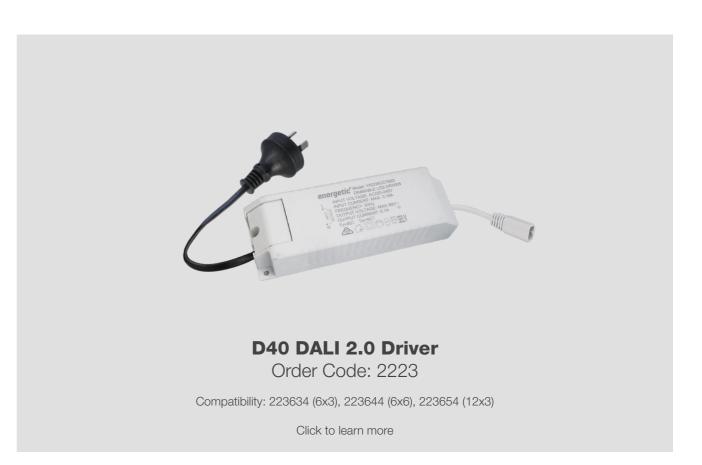

servation areas.

Specially designed to help doctors identify and diagnose life-threatening medical emergencies like peripheral cyanosis; the bluish purple discolouration to hands and feet usually caused by deficient oxygenation of the blood.

Engineered with a PMMA light guide for a lighter, brighter and stronger result, these low-glare, edge-lit LED panels deliver superb luminosity. With the inclusion of Flicker-Free technology and an opal polycarbonate diffuser, they also provide superior lighting comfort.

With the installer in mind, these tried and true panels are easy to handle and quick to install. They're incredibly slim at only 13mm thin, and constructed from high-quality aluminium with a smooth powder-coated finish for durability.

#### **PERIPHERAL CYANOSIS**































































#### **Energetic Lighting Australia Pty Ltd**

1/350 Edgar Street, Condell Park, NSW 2200, Australia sales@energeticlighting.com.au energeticlighting.com.au 1300 215 598

#### **Stay Connected**