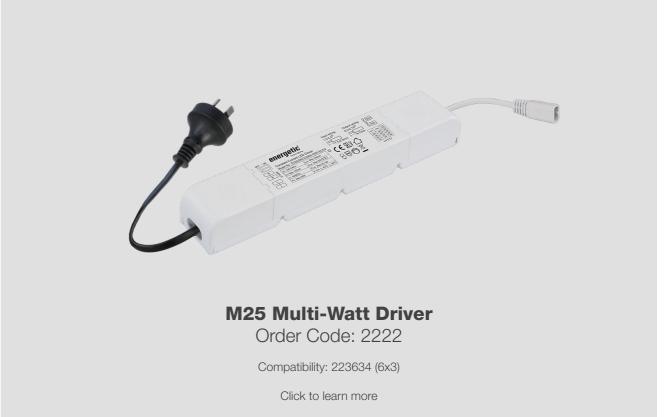

rvation areas.

Specially designed to help doctors identify and diagnose life-threatening medical emergencies like peripheral cyanosis; the bluish purple discolouration to hands and feet usually caused by deficient oxygenation of the blood.

Engineered with a PMMA light guide for a lighter, brighter and stronger result, these low-glare, edge-lit LED panels deliver superb luminosity. With the inclusion of Flicker-Free technology and an opal polycarbonate diffuser, they also provide superior lighting comfort.

With the installer in mind, these tried and true panels are easy to handle and quick to install. They're incredibly slim at only 13mm thin, and constructed from high-quality aluminium with a smooth powder-coated finish for durability.

#### **PERIPHERAL CYANOSIS**































































#### **Energetic Lighting Australia Pty Ltd**

1/350 Edgar Street, Condell Park, NSW 2200, Australia sales@energeticlighting.com.au energeticlighting.com.au 1300 215 598

#### **Stay Connected**