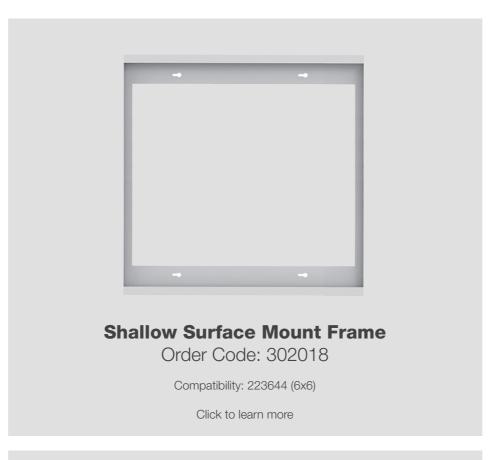

With the installer in mind, these tried and true panels are easy to handle and quick to install. They're incredibly slim at only 13mm thin, and constructed from high-quality aluminium with a smooth powder-coated finish for durability.