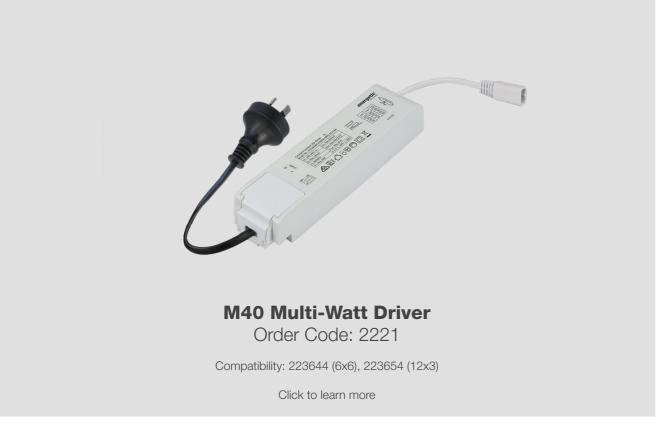

observation areas.

Specially designed to help doctors identify and diagnose life-threatening medical emergencies like peripheral cyanosis; the bluish purple discolouration to hands and feet usually caused by deficient oxygenation of the blood.

Engineered with a PMMA light guide for a lighter, brighter and stronger result, these low-glare, edge-lit LED panels deliver superb luminosity. With the inclusion of Flicker-Free technology and an opal polycarbonate diffuser, they also provide superior lighting comfort.

With the installer in mind, these tried and true panels are easy to handle and quick to install. They're incredibly slim at only 13mm thin, and constructed from high-quality aluminium with a smooth powder-coated finish for durability.

#### **PERIPHERAL CYANOSIS**































































#### **Energetic Lighting Australia Pty Ltd**

1/350 Edgar Street, Condell Park, NSW 2200, Australia sales@energeticlighting.com.au energeticlighting.com.au 1300 215 598

#### **Stay Connected**