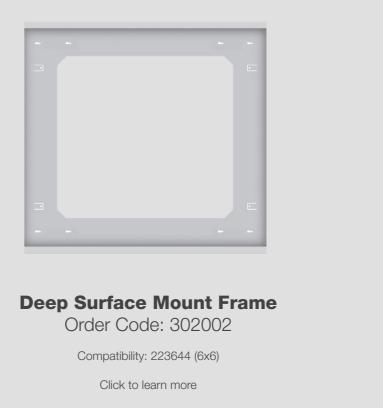

With the installer in mind, these tried and true panels are easy to handle and quick to install. They're incredibly slim at only 13mm thin, and constructed from high-quality aluminium with a smooth powder-coated finish for durability.