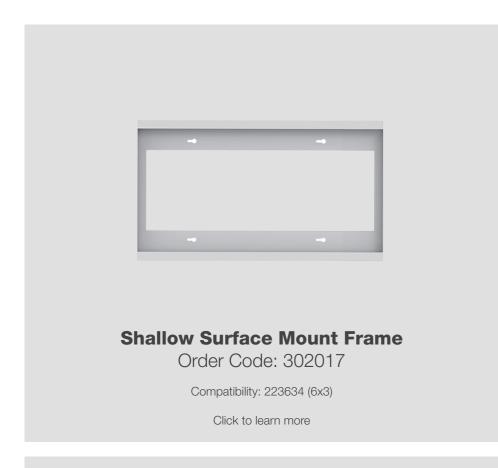

With the installer in mind, these tried and true panels are easy to handle and quick to install. They're incredibly slim at only 13mm thin, and constructed from high-quality aluminium with a smooth powder-coated finish for durability.