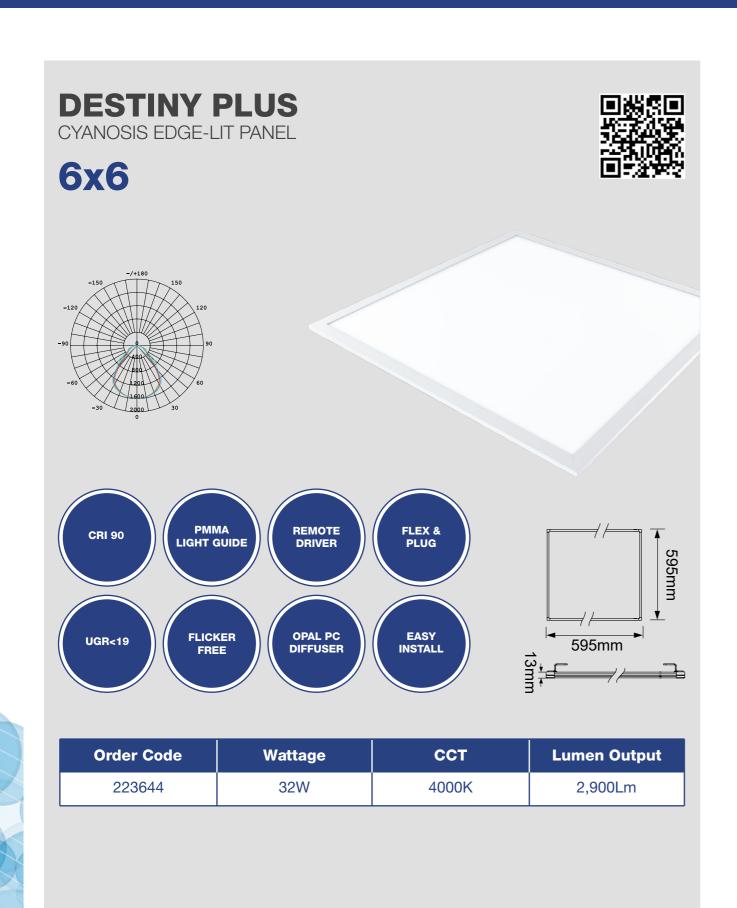

Engineered with a PMMA light guide for a lighter, brighter and stronger result, these low-glare, edge-lit LED panels deliver superb luminosity. With the inclusion of Flicker-Free technology and an opal polycarbonate diffuser, they also provide superior lighting comfort.

With the installer in mind, these tried and true panels are easy to handle and quick to install. They're incredibly slim at only 13mm thin, and constructed from high-quality aluminium with a smooth powder-coated finish for durability.