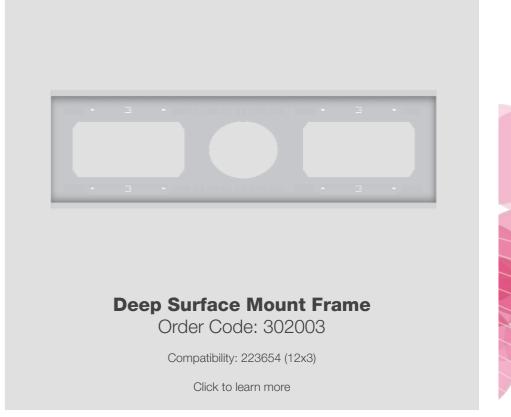

With the installer in mind, these tried and true panels are easy to handle and quick to install. They're incredibly slim at only 13mm thin, and constructed from high-quality aluminium with a smooth powder-coated finish for durability.