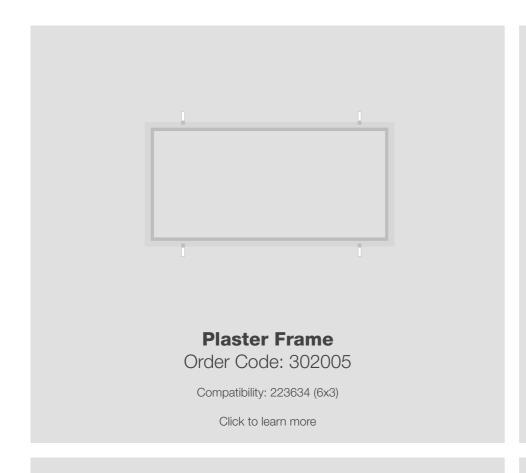

With the installer in mind, these tried and true panels are easy to handle and quick to install. They're incredibly slim at only 13mm thin, and constructed from high-quality aluminium with a smooth powder-coated finish for durability.