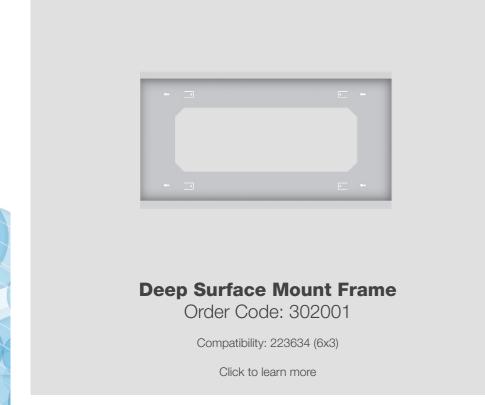

With the installer in mind, these tried and true panels are easy to handle and quick to install. They're incredibly slim at only 13mm thin, and constructed from high-quality aluminium with a smooth powder-coated finish for durability.