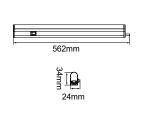

## **PRODUCT DATA**

| Order Code          | 212502B                                          |
|---------------------|--------------------------------------------------|
| Voltage             | 220-240V                                         |
| Wattage             | 8.5W                                             |
| Lumen Output        | 850Lm                                            |
| ССТ                 | 5000K                                            |
| IP Rating           | IP40                                             |
| Beam Angle          | 160°                                             |
| Light Source        | SMD Chips                                        |
| Driver              | Integrated                                       |
| Dimmable            | No                                               |
| Connection          | 1.2m flex & plug                                 |
| Construction        | Polycarbonate body / opal polycarbonate diffuser |
| Fitting Colour      | White                                            |
| PF                  | 0.9                                              |
| Maximum Connections | 25                                               |
| Net Weight (kg)     | 0.25                                             |
| Lifetime L70B50     | 50,000 hours                                     |
| Warranty            | 5 years                                          |
|                     |                                                  |