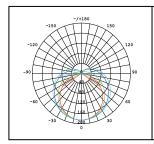

## **PRODUCT DATA**

| Order Code          | 212502B                                          |
|---------------------|--------------------------------------------------|
| Voltage             | 220-240V                                         |
| Wattage             | 8.5W                                             |
| Lumen Output        | 850Lm                                            |
| ССТ                 | 5000K                                            |
| IP Rating           | IP40                                             |
| Beam Angle          | 160°                                             |
| Light Source        | SMD Chips                                        |
| Driver              | Integrated                                       |
| Dimmable            | No                                               |
| Connection          | 1.2m flex & plug                                 |
| Construction        | Polycarbonate body / opal polycarbonate diffuser |
| Fitting Colour      | White                                            |
| PF                  | 0.9                                              |
| Maximum Connections | 25                                               |
| Net Weight (kg)     | 0.25                                             |
| Lifetime L70B50     | 50,000 hours                                     |
| Warranty            | 5 years                                          |
|                     |                                                  |